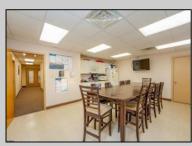

## COMMENTS

\*\*Exclusive Investment Opportunity\*\* The Rivas Realty Group is proud to present a prime, income-generating investment opportunity at \*\*1206 W. Sherman Ave, Building 2A, Vineland, NJ\*\*. This modern, well-maintained 2-story medical office building offers \*\*7,310+ sq. ft.\*\* of professional-grade office space, strategically designed to support medical tenants. Featuring \*\*11+ exam rooms, 12+ private doctor's offices\*\*, and \*\*two spacious waiting areas\*\*, the facility is built to accommodate healthcare professionals and their patients with efficiency and comfort. Additional on-site amenities include a \*\*staff cafeteria\*\* and a \*\*conference room\*\*, making this a highly functional space for long-term tenants. Constructed in 2008 and in \*\*excellent condition\*\*, the property is low-maintenance, providing an ideal turnkey solution for investors seeking stability and minimal oversight. The property is currently leased to \*\*IMG Vineland Surgical Associates\*\*, a reputable, long-term tenant that has occupied the building since 2018 and has a lease expiration of 4/30/25. The current \"gross\" lease structure has the tenant covering utilities while the landlord is responsible for insurance, taxes, condo fees, and maintenance. Key investment highlights include a \*\*current cap rate of 7.86%\*\* and a \*\*projected rent increase to fair market value of \$20-\$21 per sq. ft.\*\* under the \*\*NNN lease structure\*\*, enhancing future income potential. The property's \*\*prime location\*\* just \*\*0.5 miles from Inspira Vineland Hospital\*\* ensures high visibility and easy access for patients and staff alike, further elevating its attractiveness as a medical office investment. This property offers an \*\*attractive value proposition\*\* for investors seeking long-term, stable returns guaranteeing cash