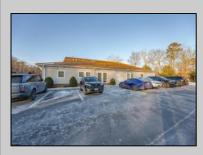

## COMMENTS

\*\*Exclusive Investment Opportunity\*\* The Rivas Realty Group is proud to present a prime, income-generating investment opportunity at \*\*1206 W. Sherman Ave, Building 2A, Vineland, NJ\*\*. This modern, well-maintained 2-story medical office building offers \*\*7,310+ sq. ft.\*\* of professional-grade office space, strategically designed to support medical tenants. Featuring \*\*11+ exam rooms, 12+ private doctor's offices\*\*, and \*\*two spacious waiting areas\*\*, the facility is built to accommodate healthcare professionals and their patients with efficiency and comfort. Additional on-site amenities include a \*\*staff cafeteria\*\* and a \*\*conference room\*\*, making this a highly functional space for long-term tenants. Constructed in 2008 and in \*\*excellent condition\*\*, the property is low-maintenance, providing an ideal turnkey solution for investors seeking stability and minimal oversight. The property is currently leased to \*\*IMG Vineland Surgical Associates\*\*, a reputable, long-term tenant that has occupied the building since 2018 and has a lease expiration of 4/30/25. The current \"gross\" lease structure has the tenant covering utilities while the landlord is responsible for insurance, taxes, condo fees, and maintenance. Key investment highlights include a \*\*current cap rate of 7.86%\*\* and a \*\*projected rent increase to fair market value of \$20-\$21 per sq. ft.\*\* under the \*\*NNN lease structure\*\*, enhancing future income potential. The property's \*\*prime location\*\* just \*\*0.5 miles from Inspira Vineland Hospital\*\* ensures high visibility and easy access for patients and staff alike, further elevating its attractiveness as a medical office investment. This property offers an \*\*attractive value proposition\*\* for investors seeking long-term, stable returns guaranteeing cash