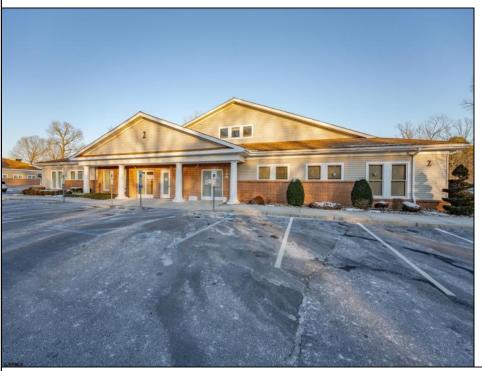

## COMMENTS

\*\*Exclusive Investment Opportunity\*\* The Rivas Realty Group is proud to present a prime, income-generating investment opportunity at \*\*1206 W. Sherman Ave, Building 2A, Vineland, NJ\*\*. This modern, well-maintained 2-story medical office building offers \*\*7,310+ sq. ft.\*\* of professional-grade office space, strategically designed to support medical tenants. Featuring \*\*11+ exam rooms, 12+ private doctor's offices\*\*, and \*\*two spacious waiting areas\*\*, the facility is built to accommodate healthcare professionals and their patients with efficiency and comfort. Additional on-site amenities include a \*\*staff cafeteria\*\* and a \*\*conference room\*\*, making this a highly functional space for long-term tenants. Constructed in 2008 and in \*\*excellent condition\*\*, the property is low-maintenance, providing an ideal turnkey solution for investors seeking stability and minimal oversight. The property is currently leased to \*\*IMG Vineland Surgical Associates\*\*, a reputable, long-term tenant that has occupied the building since 2018 and has a lease expiration of 4/30/25. The current \"gross\" lease structure has the tenant covering utilities while the landlord is responsible for insurance, taxes, condo fees, and maintenance. Key investment highlights include a \*\*current cap rate of 7.86%\*\* and a \*\*projected rent increase to fair market value of \$20-\$21 per sq. ft.\*\* under the \*\*NNN lease structure\*\*, enhancing future income potential. The property's \*\*prime location\*\* just \*\*0.5 miles from Inspira Vineland Hospital\*\* ensures high visibility and easy access for patients and staff alike, further elevating its attractiveness as a medical office investment. This property offers an \*\*attractive value proposition\*\* for investors seeking long-term, stable returns guaranteeing cash