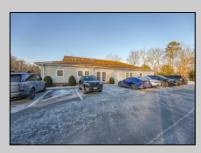

## COMMENTS

\*\*Exclusive Investment Opportunity\*\* The Rivas Realty Group is proud to present a prime, income-generating investment opportunity at \*\*1206 W. Sherman Ave, Building 2A, Vineland, NJ\*\*. This modern, well-maintained 2-story medical office building offers \*\*7,310+ sq. ft.\*\* of professional-grade office space, strategically designed to support medical tenants. Featuring \*\*11+ exam rooms, 12+ private doctor's offices\*\*, and \*\*two spacious waiting areas\*\*, the facility is built to accommodate healthcare professionals and their patients with efficiency and comfort. Additional on-site amenities include a \*\*staff cafeteria\*\* and a \*\*conference room\*\*, making this a highly functional space for long-term tenants. Constructed in 2008 and in \*\*excellent condition\*\*, the property is low-maintenance, providing an ideal turnkey solution for investors seeking stability and minimal oversight. The property is currently leased to \*\*IMG Vineland Surgical Associates\*\*, a reputable, long-term tenant that has occupied the building since 2018 and has a lease expiration of 4/30/25. The current \"gross\" lease structure has the tenant covering utilities while the landlord is responsible for insurance, taxes, condo fees, and maintenance. Key investment highlights include a \*\*current cap rate of 7.86%\*\* and a \*\*projected rent increase to fair market value of \$20-\$21 per sq. ft.\*\* under the \*\*NNN lease structure\*\*, enhancing future income potential. The property's \*\*prime location\*\* just \*\*0.5 miles from Inspira Vineland Hospital\*\* ensures high visibility and easy access for patients and staff alike, further elevating its attractiveness as a medical office investment. This property offers an \*\*attractive value proposition\*\* for investors seeking long-term, stable returns guaranteeing cash