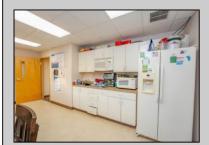

## COMMENTS

\*\*Exclusive Investment Opportunity\*\* The Rivas Realty Group is proud to present a prime, income-generating investment opportunity at \*\*1206 W. Sherman Ave, Building 2A, Vineland, NJ\*\*. This modern, well-maintained 2-story medical office building offers \*\*7,310+ sq. ft.\*\* of professional-grade office space, strategically designed to support medical tenants. Featuring \*\*11+ exam rooms, 12+ private doctor's offices\*\*, and \*\*two spacious waiting areas\*\*, the facility is built to accommodate healthcare professionals and their patients with efficiency and comfort. Additional on-site amenities include a \*\*staff cafeteria\*\* and a \*\*conference room\*\*, making this a highly functional space for long-term tenants. Constructed in 2008 and in \*\*excellent condition\*\*, the property is low-maintenance, providing an ideal turnkey solution for investors seeking stability and minimal oversight. The property is currently leased to \*\*IMG Vineland Surgical Associates\*\*, a reputable, long-term tenant that has occupied the building since 2018 and has a lease expiration of 4/30/25. The current \"gross\" lease structure has the tenant covering utilities while the landlord is responsible for insurance, taxes, condo fees, and maintenance. Key investment highlights include a \*\*current cap rate of 7.86%\*\* and a \*\*projected rent increase to fair market value of \$20-\$21 per sq. ft.\*\* under the \*\*NNN lease structure\*\*, enhancing future income potential. The property's \*\*prime location\*\* just \*\*0.5 miles from Inspira Vineland Hospital\*\* ensures high visibility and easy access for patients and staff alike, further elevating its attractiveness as a medical office investment. This property offers an \*\*attractive value proposition\*\* for investors seeking long-term, stable returns guaranteeing cash