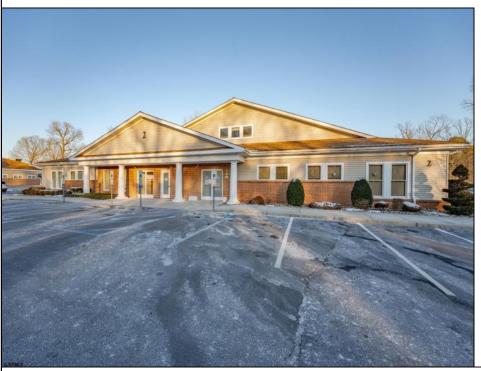

## 1206 Sherman Vineland, NJ 08360

Asking \$1,595,000.00

## COMMENTS

\*\*Exclusive Investment Opportunity\*\* The Rivas Realty Group is proud to present a prime, income-generating investment opportunity at \*\*1206 W. Sherman Ave, Building 2A, Vineland, NJ\*\*. This modern, well-maintained 2-story medical office building offers \*\*7,310+ sq. ft.\*\* of professional-grade office space, strategically designed to support medical tenants. Featuring \*\*11+ exam rooms, 12+ private doctor's offices\*\*, and \*\*two spacious waiting areas\*\*, the facility is built to accommodate healthcare professionals and their patients with efficiency and comfort. Additional on-site amenities include a \*\*staff cafeteria\*\* and a \*\*conference room\*\*, making this a highly functional space for long-term tenants. Constructed in 2008 and in \*\*excellent condition\*\*, the property is low-maintenance, providing an ideal turnkey solution for investors seeking stability and minimal oversight. The property is currently leased to \*\*IMG Vineland Surgical Associates\*\*, a reputable, long-term tenant that has occupied the building since 2018 and has a lease expiration of 4/30/25. The current \"gross\" lease structure has the tenant covering utilities while the landlord is responsible for insurance, taxes, condo fees, and maintenance. Key investment highlights include a \*\*current cap rate of 7.86%\*\* and a \*\*projected rent increase to fair market value of \$20-\$21 per sq. ft.\*\* under the \*\*NNN lease structure\*\*, enhancing future income potential. The property's \*\*prime location\*\* just \*\*0.5 miles from Inspira Vineland Hospital\*\* ensures high visibility and easy access for patients and staff alike, further elevating its attractiveness as a medical office investment. This property offers an \*\*attractive value proposition\*\* for investors seeking long-term, stable returns guaranteeing cash