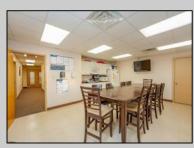

## COMMENTS

\*\*Exclusive Investment Opportunity\*\* The Rivas Realty Group is proud to present a prime, income-generating investment opportunity at \*\*1206 W. Sherman Ave, Building 2A, Vineland, NJ\*\*. This modern, well-maintained 2-story medical office building offers \*\*7,310+ sq. ft.\*\* of professional-grade office space, strategically designed to support medical tenants. Featuring \*\*11+ exam rooms, 12+ private doctor's offices\*\*, and \*\*two spacious waiting areas\*\*, the facility is built to accommodate healthcare professionals and their patients with efficiency and comfort. Additional on-site amenities include a \*\*staff cafeteria\*\* and a \*\*conference room\*\*, making this a highly functional space for long-term tenants. Constructed in 2008 and in \*\*excellent condition\*\*, the property is low-maintenance, providing an ideal turnkey solution for investors seeking stability and minimal oversight. The property is currently leased to \*\*IMG Vineland Surgical Associates\*\*, a reputable, long-term tenant that has occupied the building since 2018 and has a lease expiration of 4/30/25. The current \"gross\" lease structure has the tenant covering utilities while the landlord is responsible for insurance, taxes, condo fees, and maintenance. Key investment highlights include a \*\*current cap rate of 7.86%\*\* and a \*\*projected rent increase to fair market value of \$20-\$21 per sq. ft.\*\* under the \*\*NNN lease structure\*\*, enhancing future income potential. The property's \*\*prime location\*\* just \*\*0.5 miles from Inspira Vineland Hospital\*\* ensures high visibility and easy access for patients and staff alike, further elevating its attractiveness as a medical office investment. This property offers an \*\*attractive value proposition\*\* for investors seeking long-term, stable returns guaranteeing cash