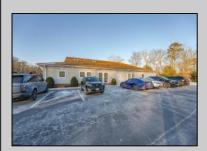

## **COMMENTS**

\*\*Exclusive Investment Opportunity\*\* The Rivas Realty Group is proud to present a prime, income-generating investment opportunity at \*\*1206 W. Sherman Ave, Building 2A, Vineland, NJ\*\*. This modern, well-maintained 2-story medical office building offers \*\*7,310+ sq. ft.\*\* of professional-grade office space, strategically designed to support medical tenants. Featuring \*\*11+ exam rooms, 12+ private doctor's offices\*\*, and \*\*two spacious waiting areas\*\*, the facility is built to accommodate healthcare professionals and their patients with efficiency and comfort. Additional on-site amenities include a \*\*staff cafeteria\*\* and a \*\*conference room\*\*, making this a highly functional space for long-term tenants. Constructed in 2008 and in \*\*excellent condition\*\*, the property is low-maintenance, providing an ideal turnkey solution for investors seeking stability and minimal oversight. The property is currently leased to \*\*IMG Vineland Surgical Associates\*\*, a reputable, long-term tenant that has occupied the building since 2018 and has a lease expiration of 4/30/25. The current \"gross\" lease structure has the tenant covering utilities while the landlord is responsible for insurance, taxes, condo fees, and maintenance. Key investment highlights include a \*\*current cap rate of 7.86%\*\* and a \*\*projected rent increase to fair market value of \$20-\$21 per sq. ft.\*\* under the \*\*NNN lease structure\*\*, enhancing future income potential. The property's \*\*prime location\*\* just \*\*0.5 miles from Inspira Vineland Hospital\*\* ensures high visibility and easy access for patients and staff alike, further elevating its attractiveness as a medical office investment. This property offers an \*\*attractive value proposition\*\* for investors seeking long-term, stable returns guaranteeing cash