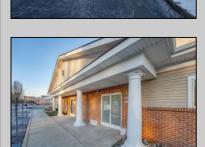

## **COMMENTS**

\*\*Exclusive Investment Opportunity\*\* The Rivas Realty Group is proud to present a prime, income-generating investment opportunity at \*\*1206 W. Sherman Ave, Building 2A, Vineland, NJ\*\*. This modern, well-maintained 2-story medical office building offers \*\*7,310+ sq. ft.\*\* of professional-grade office space, strategically designed to support medical tenants. Featuring \*\*11+ exam rooms, 12+ private doctor's offices\*\*, and \*\*two spacious waiting areas\*\*, the facility is built to accommodate healthcare professionals and their patients with efficiency and comfort. Additional on-site amenities include a \*\*staff cafeteria\*\* and a \*\*conference room\*\*, making this a highly functional space for long-term tenants. Constructed in 2008 and in \*\*excellent condition\*\*, the property is low-maintenance, providing an ideal turnkey solution for investors seeking stability and minimal oversight. The property is currently leased to \*\*IMG Vineland Surgical Associates\*\*, a reputable, long-term tenant that has occupied the building since 2018 and has a lease expiration of 4/30/25. The current \"gross\" lease structure has the tenant covering utilities while the landlord is responsible for insurance, taxes, condo fees, and maintenance. Key investment highlights include a \*\*current cap rate of 7.86%\*\* and a \*\*projected rent increase to fair market value of \$20-\$21 per sq. ft.\*\* under the \*\*NNN lease structure\*\*, enhancing future income potential. The property's \*\*prime location\*\* just \*\*0.5 miles from Inspira Vineland Hospital\*\* ensures high visibility and easy access for patients and staff alike, further elevating its attractiveness as a medical office investment. This property offers an \*\*attractive value proposition\*\* for investors seeking long-term, stable returns guaranteeing cash