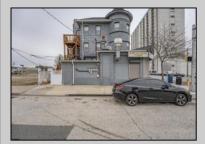

## COMMENTS

\*\*ATTENTION INVESTORS\*\* Located at the Jersey Shore, in a prime area of Atlantic City we have a \*\*FULLY RENOVATED\*\* \*\*FULLY OCCUPIED\*\* mixed-use commercial property offering an excellent \*\*TURNKEY\*\* investment opportunity. The building features (4) well-maintained units, including (3) residential apartments and (1) leased commercial space on the first floor. Recent updates include a \*\*BRAND NEW ROOF\*\* and extensive renovations to \*\*ALL MAJOR SYSTEMS\*\* within the past two years, minimizing future maintenance costs. \*\*APARTMENT 1\*\* consists of 1-bedroom (plus a den) and 1-bath on the first floor, rented for \$1,200/month on a month-to-month lease. \*\*APARTMENT 2\*\* is a 2-bedroom, 1-bath on the second floor, rented for \$1,450/month on a yearly lease due for renewal October 2025. \*\*APARTMENT 3\*\* is a 2-bedroom, 1-bath on the third floor, rented for \$1,400/month on a yearly lease that was just renewed February 2025. The \*\*COMMERCIAL SPACE\*\* is leased to a 24/7 take-out restaurant for \$2,100/month on a 5-year lease (exp. April 2029), with a guaranteed 5% rent increase per year! With a \*\*TOTAL GROSS INCOME OF \$73,800\*\* and a \*\*NET OPERATING INCOME (NOI) OF \$62,338\*\*, this property presents a solid \*\*9.97% CAP RATE\*\* at the current asking price. The building's operating expenses include taxes of \$4,902/year, insurance at approximately \$5,000/year, and sewer/water costs shared equally with the commercial tenant, totaling around \$1,200/year for the owner. Additionally, electric and gas are separately metered for each unit, with tenants also responsible for heat and hot water. The property is strategically located in a high-traffic area of Atlantic City, just minutes from the iconic Atlantic City Boardwalk,