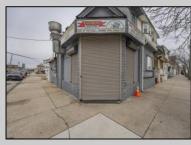

## COMMENTS

\*\*ATTENTION INVESTORS\*\* Located at the Jersey Shore, in a prime area of Atlantic City we have a \*\*FULLY RENOVATED\*\* \*\*FULLY OCCUPIED\*\* mixed-use commercial property offering an excellent \*\*TURNKEY\*\* investment opportunity. The building features (4) well-maintained units, including (3) residential apartments and (1) leased commercial space on the first floor. Recent updates include a \*\*BRAND NEW ROOF\*\* and extensive renovations to \*\*ALL MAJOR SYSTEMS\*\* within the past two years, minimizing future maintenance costs. \*\*APARTMENT 1\*\* consists of 1-bedroom (plus a den) and 1-bath on the first floor, rented for \$1,200/month on a month-to-month lease. \*\*APARTMENT 2\*\* is a 2-bedroom, 1-bath on the second floor, rented for \$1,450/month on a yearly lease due for renewal October 2025. \*\*APARTMENT 3\*\* is a 2-bedroom, 1-bath on the third floor, rented for \$1,400/month on a yearly lease that was just renewed February 2025. The \*\*COMMERCIAL SPACE\*\* is leased to a 24/7 take-out restaurant for \$2,100/month on a 5-year lease (exp. April 2029), with a guaranteed 5% rent increase per year! With a \*\*TOTAL GROSS INCOME OF \$73,800\*\* and a \*\*NET OPERATING INCOME (NOI) OF \$62,338\*\*, this property presents a solid \*\*9.97% CAP RATE\*\* at the current asking price. The building's operating expenses include taxes of \$4,902/year, insurance at approximately \$5,000/year, and sewer/water costs shared equally with the commercial tenant, totaling around \$1,200/year for the owner. Additionally, electric and gas are separately metered for each unit, with tenants also responsible for heat and hot water. The property is strategically located in a high-traffic area of Atlantic City, just minutes from the iconic Atlantic City Boardwalk,