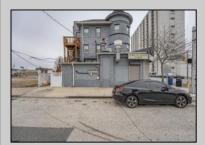

## COMMENTS

\*\*ATTENTION INVESTORS\*\* Located at the Jersey Shore, in a prime area of Atlantic City we have a \*\*FULLY RENOVATED\*\* \*\*FULLY OCCUPIED\*\* mixed-use commercial property offering an excellent \*\*TURNKEY\*\* investment opportunity. The building features (4) well-maintained units, including (3) residential apartments and (1) leased commercial space on the first floor. Recent updates include a \*\*BRAND NEW ROOF\*\* and extensive renovations to \*\*ALL MAJOR SYSTEMS\*\* within the past two years, minimizing future maintenance costs. \*\*APARTMENT 1\*\* consists of 1-bedroom (plus a den) and 1-bath on the first floor, rented for \$1,200/month on a month-to-month lease. \*\*APARTMENT 2\*\* is a 2-bedroom, 1-bath on the second floor, rented for \$1,450/month on a yearly lease due for renewal October 2025. \*\*APARTMENT 3\*\* is a 2-bedroom, 1-bath on the third floor, rented for \$1,400/month on a yearly lease that was just renewed February 2025. The \*\*COMMERCIAL SPACE\*\* is leased to a 24/7 take-out restaurant for \$2,100/month on a 5-year lease (exp. April 2029), with a guaranteed 5% rent increase per year! With a \*\*TOTAL GROSS INCOME OF \$73,800\*\* and a \*\*NET OPERATING INCOME (NOI) OF \$62,338\*\*, this property presents a solid \*\*9.97% CAP RATE\*\* at the current asking price. The building's operating expenses include taxes of \$4,902/year, insurance at approximately \$5,000/year, and sewer/water costs shared equally with the commercial tenant, totaling around \$1,200/year for the owner. Additionally, electric and gas are separately metered for each unit, with tenants also responsible for heat and hot water. The property is strategically located in a high-traffic area of Atlantic City, just minutes from the iconic Atlantic City Boardwalk,