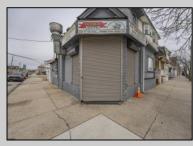

## COMMENTS

\*\*ATTENTION INVESTORS\*\* Located at the Jersey Shore, in a prime area of Atlantic City we have a \*\*FULLY RENOVATED\*\* \*\*FULLY OCCUPIED\*\* mixed-use commercial property offering an excellent \*\*TURNKEY\*\* investment opportunity. The building features (4) well-maintained units, including (3) residential apartments and (1) leased commercial space on the first floor. Recent updates include a \*\*BRAND NEW ROOF\*\* and extensive renovations to \*\*ALL MAJOR SYSTEMS\*\* within the past two years, minimizing future maintenance costs. \*\*APARTMENT 1\*\* consists of 1-bedroom (plus a den) and 1-bath on the first floor, rented for \$1,200/month on a month-to-month lease. \*\*APARTMENT 2\*\* is a 2-bedroom, 1-bath on the second floor, rented for \$1,450/month on a yearly lease due for renewal October 2025. \*\*APARTMENT 3\*\* is a 2-bedroom, 1-bath on the third floor, rented for \$1,400/month on a yearly lease that was just renewed February 2025. The \*\*COMMERCIAL SPACE\*\* is leased to a 24/7 take-out restaurant for \$2,100/month on a 5-year lease (exp. April 2029), with a guaranteed 5% rent increase per year! With a \*\*TOTAL GROSS INCOME OF \$73,800\*\* and a \*\*NET OPERATING INCOME (NOI) OF \$62,338\*\*, this property presents a solid \*\*9.97% CAP RATE\*\* at the current asking price. The building's operating expenses include taxes of \$4,902/year, insurance at approximately \$5,000/year, and sewer/water costs shared equally with the commercial tenant, totaling around \$1,200/year for the owner. Additionally, electric and gas are separately metered for each unit, with tenants also responsible for heat and hot water. The property is strategically located in a high-traffic area of Atlantic City, just minutes from the iconic Atlantic City Boardwalk,