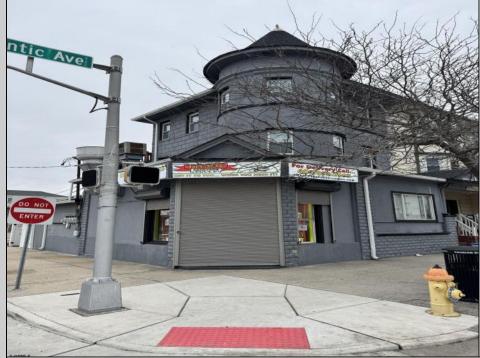

## COMMENTS

\*\*ATTENTION INVESTORS\*\* Located at the Jersey Shore, in a prime area of Atlantic City we have a \*\*FULLY RENOVATED\*\* \*\*FULLY OCCUPIED\*\* mixed-use commercial property offering an excellent \*\*TURNKEY\*\* investment opportunity. The building features (4) well-maintained units, including (3) residential apartments and (1) leased commercial space on the first floor. Recent updates include a \*\*BRAND NEW ROOF\*\* and extensive renovations to \*\*ALL MAJOR SYSTEMS\*\* within the past two years, minimizing future maintenance costs. \*\*APARTMENT 1\*\* consists of 1-bedroom (plus a den) and 1-bath on the first floor, rented for \$1,200/month on a month-to-month lease. \*\*APARTMENT 2\*\* is a 2-bedroom, 1-bath on the second floor, rented for \$1,450/month on a yearly lease due for renewal October 2025. \*\*APARTMENT 3\*\* is a 2-bedroom, 1-bath on the third floor, rented for \$1,400/month on a yearly lease that was just renewed February 2025. The \*\*COMMERCIAL SPACE\*\* is leased to a 24/7 take-out restaurant for \$2,100/month on a 5-year lease (exp. April 2029), with a guaranteed 5% rent increase per year! With a \*\*TOTAL GROSS INCOME OF \$73,800\*\* and a \*\*NET OPERATING INCOME (NOI) OF \$62,338\*\*, this property presents a solid \*\*9.97% CAP RATE\*\* at the current asking price. The building's operating expenses include taxes of \$4,902/year, insurance at approximately \$5,000/year, and sewer/water costs shared equally with the commercial tenant, totaling around \$1,200/year for the owner. Additionally, electric and gas are separately metered for each unit, with tenants also responsible for heat and hot water. The property is strategically located in a high-traffic area of Atlantic City, just minutes from the iconic Atlantic City Boardwalk,