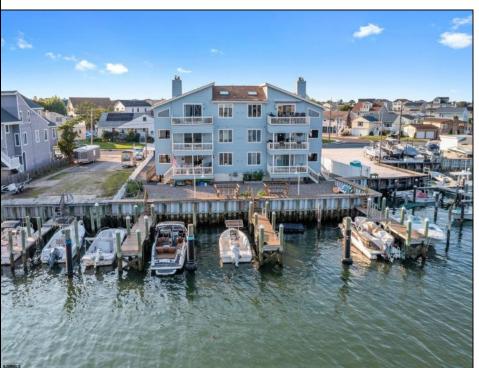

## COMMENTS

Boater\'s Dream: Private Slip Included. Finally, a turnkey solution for boat owners on West Shore Drive. This first-floor condo comes with what matters most - your own private boat slip capable of accommodating up to a 30-foot vessel, with room to grow thanks to an established Riparian Grant. Step directly from your condo to your dock, eliminating the typical marina hassles and seasonal slip hunting. The practical 925-square-foot layout serves both your boating and living needs. The ground-floor location means no lugging gear up and down stairs, while the private storage shed keeps your boating essentials secure and close at hand. With two bedrooms and one-and-a-half baths, there\'s plenty of space for overnight guests after a day on the water, and the open-concept living area provides ample room for stowing and organizing marine equipment during the off-season. For the serious boater, the location couldn\t be better. Your dedicated parking spot means no long walks with supplies, and the direct dock access lets you keep an eye on your vessel from home. Whether you\'re checking weather conditions over morning coffee from your deck or returning from a sunset cruise, this water-accessible home makes boating a way of life rather than just a weekend hobby. This is more than just a condo - it\'s your permanent dock space with a home attached. For boaters tired of marina fees and seasonal slip rentals, this West Shore Drive property offers the perfect solution: a comfortable home base with immediate water access.