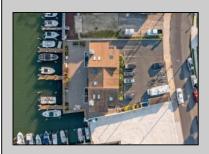

## COMMENTS

Boater\'s Dream: Private Slip Included. Finally, a turnkey solution for boat owners on West Shore Drive. This first-floor condo comes with what matters most - your own private boat slip capable of accommodating up to a 30-foot vessel, with room to grow thanks to an established Riparian Grant. Step directly from your condo to your dock, eliminating the typical marina hassles and seasonal slip hunting. The practical 925-square-foot layout serves both your boating and living needs. The ground-floor location means no lugging gear up and down stairs, while the private storage shed keeps your boating essentials secure and close at hand. With two bedrooms and one-and-a-half baths, there\'s plenty of space for overnight guests after a day on the water, and the open-concept living area provides ample room for stowing and organizing marine equipment during the off-season. For the serious boater, the location couldn\t be better. Your dedicated parking spot means no long walks with supplies, and the direct dock access lets you keep an eye on your vessel from home. Whether you\'re checking weather conditions over morning coffee from your deck or returning from a sunset cruise, this water-accessible home makes boating a way of life rather than just a weekend hobby. This is more than just a condo - it\'s your permanent dock space with a home attached. For boaters tired of marina fees and seasonal slip rentals, this West Shore Drive property offers the perfect solution: a comfortable home base with immediate water access.