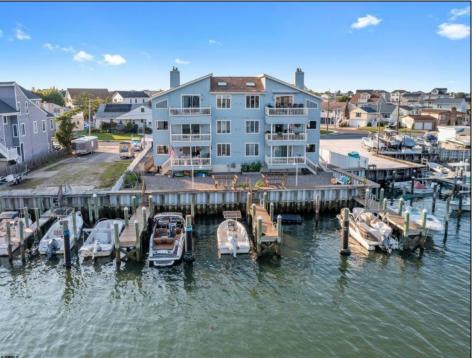

## COMMENTS

Boater\'s Dream: Private Slip Included. Finally, a turnkey solution for boat owners on West Shore Drive. This first-floor condo comes with what matters most - your own private boat slip capable of accommodating up to a 30-foot vessel, with room to grow thanks to an established Riparian Grant. Step directly from your condo to your dock, eliminating the typical marina hassles and seasonal slip hunting. The practical 925-square-foot layout serves both your boating and living needs. The ground-floor location means no lugging gear up and down stairs, while the private storage shed keeps your boating essentials secure and close at hand. With two bedrooms and one-and-a-half baths, there\'s plenty of space for overnight guests after a day on the water, and the open-concept living area provides ample room for stowing and organizing marine equipment during the off-season. For the serious boater, the location couldn\t be better. Your dedicated parking spot means no long walks with supplies, and the direct dock access lets you keep an eye on your vessel from home. Whether you\'re checking weather conditions over morning coffee from your deck or returning from a sunset cruise, this water-accessible home makes boating a way of life rather than just a weekend hobby. This is more than just a condo - it\'s your permanent dock space with a home attached. For boaters tired of marina fees and seasonal slip rentals, this West Shore Drive property offers the perfect solution: a comfortable home base with immediate water access.