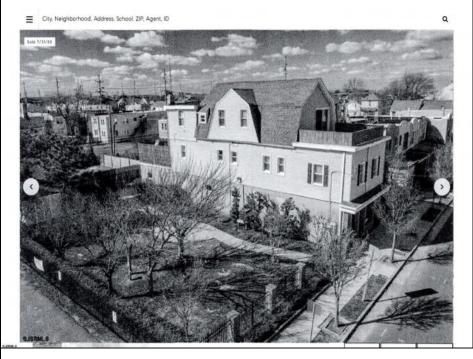

## **COMMENTS**

This mixed-use building features an immaculate 3 story, 2 1/2 bath apartment and a 1st floor office. The apartment is in pristine condition and is accented with beautiful hardwood floors, recessed lighting, crown molding, and stack stone treatment. As you enter the home you will find 2 sizable guest bedrooms a full bath and open dining area. The dining area flows right into the impeccable eat in chefs kitchen with granite counter tops and ample counter space a Viking stove/oven with professional hood and wet bar. Off the kitchen is a spacious living room, 1/2 bath and sliding doors out to the 1st deck. The private deck is a perfect place for entertaining and enjoying sky views. The 3rd floor features and expansive master bedroom with a huge deck plus 2 bedrooms, custom walk in closet, spacious bathroom and walk in shower with rain shower head and laundry room. First floor office has a two 1/2 baths, employee kitchen and 2 offices. Exterior highlights include professional landscaped court yard and garden. This unique property is a must see. Just a few blocks from Tanger Outlets and all the action of Atlantic City. Beautiful beaches, boardwalk and casinos. All kinds of possibilities with this one of a kind property. Huge potential for rental income. Truly is one of the nicest properties in Atlantic City. Property also comes with an addition lot to right plus 2 other lots to left for 4 building lots.