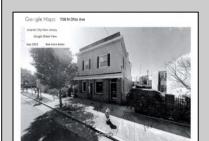

## 706 OHIO Atlantic City, NJ 08401

Asking \$489,000.00

## **COMMENTS**

This mixed-use building features an immaculate 3 story, 2 1/2 bath apartment and a 1st floor office. The apartment is in pristine condition and is accented with beautiful hardwood floors, recessed lighting, crown molding, and stack stone treatment. As you enter the home you will find 2 sizable guest bedrooms a full bath and open dining area. The dining area flows right into the impeccable eat in chefs kitchen with granite counter tops and ample counter space a Viking stove/oven with professional hood and wet bar. Off the kitchen is a spacious living room, 1/2 bath and sliding doors out to the 1st deck. The private deck is a perfect place for entertaining and enjoying sky views. The 3rd floor features and expansive master bedroom with a huge deck plus 2 bedrooms, custom walk in closet, spacious bathroom and walk in shower with rain shower head and laundry room. First floor office has a two 1/2 baths, employee kitchen and 2 offices. Exterior highlights include professional landscaped court yard and garden. This unique property is a must see. Just a few blocks from Tanger Outlets and all the action of Atlantic City. Beautiful beaches, boardwalk and casinos. All kinds of possibilities with this one of a kind property. Huge potential for rental income. Truly is one of the nicest properties in Atlantic City. Property also comes with an addition lot to right plus 2 other lots to left for 4 building lots.