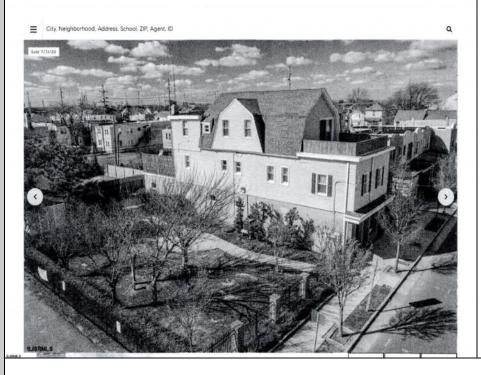

## **COMMENTS**

This mixed-use building features an immaculate 3 story, 2 1/2 bath apartment and a 1st floor office. The apartment is in pristine condition and is accented with beautiful hardwood floors, recessed lighting, crown molding, and stack stone treatment. As you enter the home you will find 2 sizable guest bedrooms a full bath and open dining area. The dining area flows right into the impeccable eat in chefs kitchen with granite counter tops and ample counter space a Viking stove/oven with professional hood and wet bar. Off the kitchen is a spacious living room, 1/2 bath and sliding doors out to the 1st deck. The private deck is a perfect place for entertaining and enjoying sky views. The 3rd floor features and expansive master bedroom with a huge deck plus 2 bedrooms, custom walk in closet, spacious bathroom and walk in shower with rain shower head and laundry room. First floor office has a two 1/2 baths, employee kitchen and 2 offices. Exterior highlights include professional landscaped court yard and garden. This unique property is a must see. Just a few blocks from Tanger Outlets and all the action of Atlantic City. Beautiful beaches, boardwalk and casinos. All kinds of possibilities with this one of a kind property. Huge potential for rental income. Truly is one of the nicest properties in Atlantic City. Property also comes with an addition lot to right plus 2 other lots to left for 4 building lots.