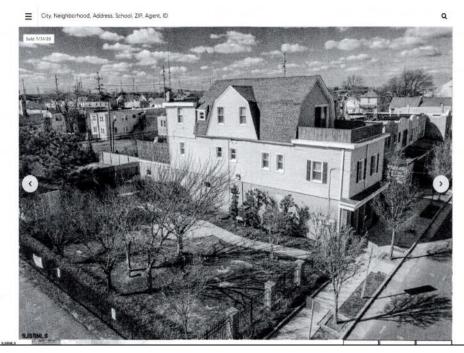

## 706 OHIO Atlantic City, NJ 08401

Asking \$489,000.00

## **COMMENTS**

This mixed-use building features an immaculate 3 story, 2 1/2 bath apartment and a 1st floor office. The apartment is in pristine condition and is accented with beautiful hardwood floors, recessed lighting, crown molding, and stack stone treatment. As you enter the home you will find 2 sizable guest bedrooms a full bath and open dining area. The dining area flows right into the impeccable eat in chefs kitchen with granite counter tops and ample counter space a Viking stove/oven with professional hood and wet bar. Off the kitchen is a spacious living room, 1/2 bath and sliding doors out to the 1st deck. The private deck is a perfect place for entertaining and enjoying sky views. The 3rd floor features and expansive master bedroom with a huge deck plus 2 bedrooms, custom walk in closet, spacious bathroom and walk in shower with rain shower head and laundry room. First floor office has a two 1/2 baths, employee kitchen and 2 offices. Exterior highlights include professional landscaped court yard and garden. This unique property is a must see. Just a few blocks from Tanger Outlets and all the action of Atlantic City. Beautiful beaches, boardwalk and casinos. All kinds of possibilities with this one of a kind property. Huge potential for rental income. Truly is one of the nicest properties in Atlantic City. Property also comes with an addition lot to right plus 2 other lots to left for 4 building lots.