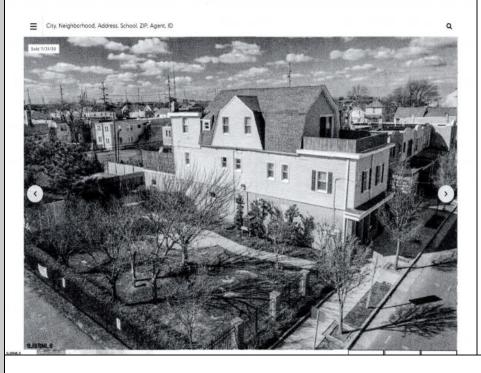

## **COMMENTS**

This mixed-use building features an immaculate 3 story, 2 1/2 bath apartment and a 1st floor office. The apartment is in pristine condition and is accented with beautiful hardwood floors, recessed lighting, crown molding, and stack stone treatment. As you enter the home you will find 2 sizable guest bedrooms a full bath and open dining area. The dining area flows right into the impeccable eat in chefs kitchen with granite counter tops and ample counter space a Viking stove/oven with professional hood and wet bar. Off the kitchen is a spacious living room, 1/2 bath and sliding doors out to the 1st deck. The private deck is a perfect place for entertaining and enjoying sky views. The 3rd floor features and expansive master bedroom with a huge deck plus 2 bedrooms, custom walk in closet, spacious bathroom and walk in shower with rain shower head and laundry room. First floor office has a two 1/2 baths, employee kitchen and 2 offices. Exterior highlights include professional landscaped court yard and garden. This unique property is a must see. Just a few blocks from Tanger Outlets and all the action of Atlantic City. Beautiful beaches, boardwalk and casinos. All kinds of possibilities with this one of a kind property. Huge potential for rental income. Truly is one of the nicest properties in Atlantic City. Property also comes with an addition lot to right plus 2 other lots to left for 4 building lots.