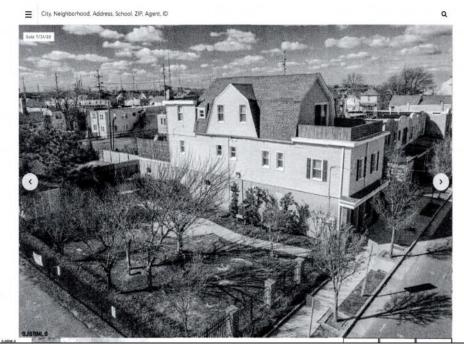

## 706 OHIO Atlantic City, NJ 08401

Asking \$489,000.00

## **COMMENTS**

This mixed-use building features an immaculate 3 story, 2 1/2 bath apartment and a 1st floor office. The apartment is in pristine condition and is accented with beautiful hardwood floors, recessed lighting, crown molding, and stack stone treatment. As you enter the home you will find 2 sizable guest bedrooms a full bath and open dining area. The dining area flows right into the impeccable eat in chefs kitchen with granite counter tops and ample counter space a Viking stove/oven with professional hood and wet bar. Off the kitchen is a spacious living room, 1/2 bath and sliding doors out to the 1st deck. The private deck is a perfect place for entertaining and enjoying sky views. The 3rd floor features and expansive master bedroom with a huge deck plus 2 bedrooms, custom walk in closet, spacious bathroom and walk in shower with rain shower head and laundry room. First floor office has a two 1/2 baths, employee kitchen and 2 offices. Exterior highlights include professional landscaped court yard and garden. This unique property is a must see. Just a few blocks from Tanger Outlets and all the action of Atlantic City. Beautiful beaches, boardwalk and casinos. All kinds of possibilities with this one of a kind property. Huge potential for rental income. Truly is one of the nicest properties in Atlantic City. Property also comes with an addition lot to right plus 2 other lots to left for 4 building lots.