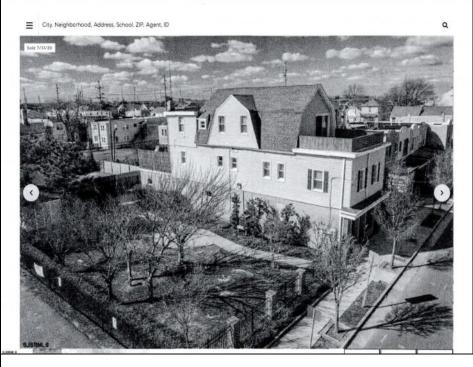

## **COMMENTS**

This mixed-use building features an immaculate 3 story, 2 1/2 bath apartment and a 1st floor office. The apartment is in pristine condition and is accented with beautiful hardwood floors, recessed lighting, crown molding, and stack stone treatment. As you enter the home you will find 2 sizable guest bedrooms a full bath and open dining area. The dining area flows right into the impeccable eat in chefs kitchen with granite counter tops and ample counter space a Viking stove/oven with professional hood and wet bar. Off the kitchen is a spacious living room, 1/2 bath and sliding doors out to the 1st deck. The private deck is a perfect place for entertaining and enjoying sky views. The 3rd floor features and expansive master bedroom with a huge deck plus 2 bedrooms, custom walk in closet, spacious bathroom and walk in shower with rain shower head and laundry room. First floor office has a two 1/2 baths, employee kitchen and 2 offices. Exterior highlights include professional landscaped court yard and garden. This unique property is a must see. Just a few blocks from Tanger Outlets and all the action of Atlantic City. Beautiful beaches, boardwalk and casinos. All kinds of possibilities with this one of a kind property. Huge potential for rental income. Truly is one of the nicest properties in Atlantic City. Property also comes with an addition lot to right plus 2 other lots to left for 4 building lots.