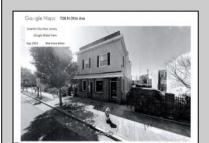

## **706 OHIO** Atlantic City, NJ 08401

Asking \$489,000.00

## **COMMENTS**

This mixed-use building features an immaculate 3 story, 2 1/2 bath apartment and a 1st floor office. The apartment is in pristine condition and is accented with beautiful hardwood floors, recessed lighting, crown molding, and stack stone treatment. As you enter the home you will find 2 sizable quest bedrooms a full bath and open dining area. The dining area flows right into the impeccable eat in chefs kitchen with granite counter tops and ample counter space a Viking stove/oven with professional hood and wet bar. Off the kitchen is a spacious living room, 1/2 bath and sliding doors out to the 1st deck. The private deck is a perfect place for entertaining and enjoying sky views. The 3rd floor features and expansive master bedroom with a huge deck plus 2 bedrooms, custom walk in closet, spacious bathroom and walk in shower with rain shower head and laundry room. First floor office has a two 1/2 baths, employee kitchen and 2 offices. Exterior highlights include professional landscaped court yard and garden. This unique property is a must see. Just a few blocks from Tanger Outlets and all the action of Atlantic City. Beautiful beaches, boardwalk and casinos. All kinds of possibilities with this one of a kind property. Huge potential for rental income. Truly is one of the nicest properties in Atlantic City. Property also comes with an addition lot to right plus 2 other lots to left for 4 building lots.