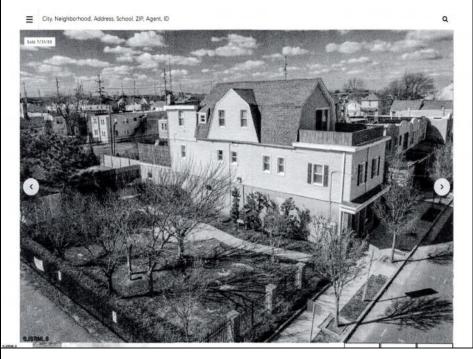

## **706 OHIO** Atlantic City, NJ 08401

Asking \$489,000.00

## **COMMENTS**

This mixed-use building features an immaculate 3 story, 2 1/2 bath apartment and a 1st floor office. The apartment is in pristine condition and is accented with beautiful hardwood floors, recessed lighting, crown molding, and stack stone treatment. As you enter the home you will find 2 sizable quest bedrooms a full bath and open dining area. The dining area flows right into the impeccable eat in chefs kitchen with granite counter tops and ample counter space a Viking stove/oven with professional hood and wet bar. Off the kitchen is a spacious living room, 1/2 bath and sliding doors out to the 1st deck. The private deck is a perfect place for entertaining and enjoying sky views. The 3rd floor features and expansive master bedroom with a huge deck plus 2 bedrooms, custom walk in closet, spacious bathroom and walk in shower with rain shower head and laundry room. First floor office has a two 1/2 baths, employee kitchen and 2 offices. Exterior highlights include professional landscaped court yard and garden. This unique property is a must see. Just a few blocks from Tanger Outlets and all the action of Atlantic City. Beautiful beaches, boardwalk and casinos. All kinds of possibilities with this one of a kind property. Huge potential for rental income. Truly is one of the nicest properties in Atlantic City. Property also comes with an addition lot to right plus 2 other lots to left for 4 building lots.