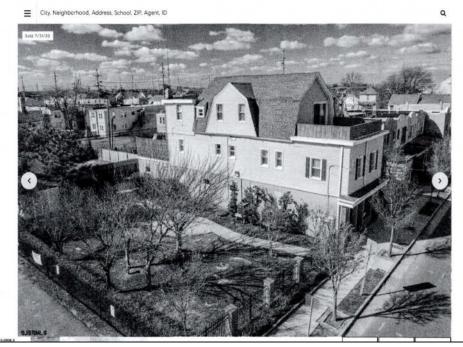

## **COMMENTS**

This mixed-use building features an immaculate 3 story, 2 1/2 bath apartment and a 1st floor office. The apartment is in pristine condition and is accented with beautiful hardwood floors, recessed lighting, crown molding, and stack stone treatment. As you enter the home you will find 2 sizable guest bedrooms a full bath and open dining area. The dining area flows right into the impeccable eat in chefs kitchen with granite counter tops and ample counter space a Viking stove/oven with professional hood and wet bar. Off the kitchen is a spacious living room, 1/2 bath and sliding doors out to the 1st deck. The private deck is a perfect place for entertaining and enjoying sky views. The 3rd floor features and expansive master bedroom with a huge deck plus 2 bedrooms, custom walk in closet, spacious bathroom and walk in shower with rain shower head and laundry room. First floor office has a two 1/2 baths, employee kitchen and 2 offices. Exterior highlights include professional landscaped court yard and garden. This unique property is a must see. Just a few blocks from Tanger Outlets and all the action of Atlantic City. Beautiful beaches, boardwalk and casinos. All kinds of possibilities with this one of a kind property. Huge potential for rental income. Truly is one of the nicest properties in Atlantic City. Property also comes with an addition lot to right plus 2 other lots to left for 4 building lots.