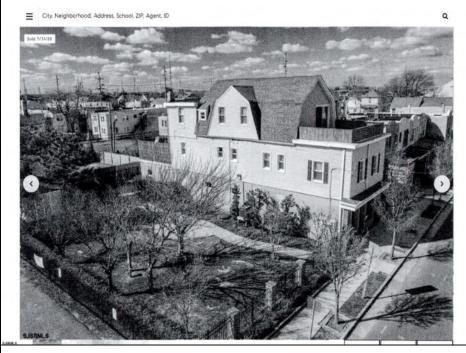

## 706 OHIO Atlantic City, NJ 08401

Asking \$489,000.00

## **COMMENTS**

This mixed-use building features an immaculate 3 story, 2 1/2 bath apartment and a 1st floor office. The apartment is in pristine condition and is accented with beautiful hardwood floors, recessed lighting, crown molding, and stack stone treatment. As you enter the home you will find 2 sizable guest bedrooms a full bath and open dining area. The dining area flows right into the impeccable eat in chefs kitchen with granite counter tops and ample counter space a Viking stove/oven with professional hood and wet bar. Off the kitchen is a spacious living room, 1/2 bath and sliding doors out to the 1st deck. The private deck is a perfect place for entertaining and enjoying sky views. The 3rd floor features and expansive master bedroom with a huge deck plus 2 bedrooms, custom walk in closet, spacious bathroom and walk in shower with rain shower head and laundry room. First floor office has a two 1/2 baths, employee kitchen and 2 offices. Exterior highlights include professional landscaped court yard and garden. This unique property is a must see. Just a few blocks from Tanger Outlets and all the action of Atlantic City. Beautiful beaches, boardwalk and casinos. All kinds of possibilities with this one of a kind property. Huge potential for rental income. Truly is one of the nicest properties in Atlantic City. Property also comes with an addition lot to right plus 2 other lots to left for 4 building lots.