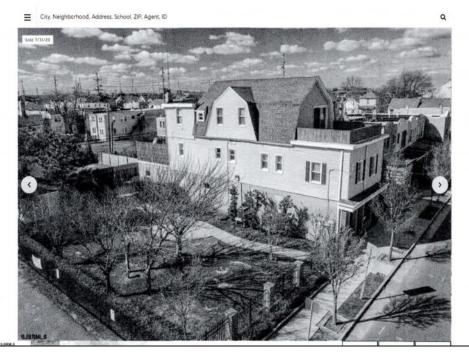

## **COMMENTS**

This mixed-use building features an immaculate 3 story, 2 1/2 bath apartment and a 1st floor office. The apartment is in pristine condition and is accented with beautiful hardwood floors, recessed lighting, crown molding, and stack stone treatment. As you enter the home you will find 2 sizable guest bedrooms a full bath and open dining area. The dining area flows right into the impeccable eat in chefs kitchen with granite counter tops and ample counter space a Viking stove/oven with professional hood and wet bar. Off the kitchen is a spacious living room, 1/2 bath and sliding doors out to the 1st deck. The private deck is a perfect place for entertaining and enjoying sky views. The 3rd floor features and expansive master bedroom with a huge deck plus 2 bedrooms, custom walk in closet, spacious bathroom and walk in shower with rain shower head and laundry room. First floor office has a two 1/2 baths, employee kitchen and 2 offices. Exterior highlights include professional landscaped court yard and garden. This unique property is a must see. Just a few blocks from Tanger Outlets and all the action of Atlantic City. Beautiful beaches, boardwalk and casinos. All kinds of possibilities with this one of a kind property. Huge potential for rental income. Truly is one of the nicest properties in Atlantic City. Property also comes with an addition lot to right plus 2 other lots to left for 4 building lots.

## PROPERTY DETAILS

OutsideFeatures

Deck Fenced Yard ParkingGarage None OtherRooms Dining Room Great Room

Great Room Laundry/Utility Rm

Ask for Brent Kolmereation/Family Berger Realty Inc Storage Attic 109 E 55th St., Ocean City