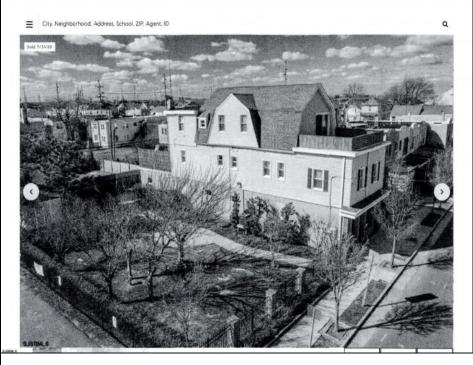

## **COMMENTS**

This mixed-use building features an immaculate 3 story, 2 1/2 bath apartment and a 1st floor office. The apartment is in pristine condition and is accented with beautiful hardwood floors, recessed lighting, crown molding, and stack stone treatment. As you enter the home you will find 2 sizable guest bedrooms a full bath and open dining area. The dining area flows right into the impeccable eat in chefs kitchen with granite counter tops and ample counter space a Viking stove/oven with professional hood and wet bar. Off the kitchen is a spacious living room, 1/2 bath and sliding doors out to the 1st deck. The private deck is a perfect place for entertaining and enjoying sky views. The 3rd floor features and expansive master bedroom with a huge deck plus 2 bedrooms, custom walk in closet, spacious bathroom and walk in shower with rain shower head and laundry room. First floor office has a two 1/2 baths, employee kitchen and 2 offices. Exterior highlights include professional landscaped court yard and garden. This unique property is a must see. Just a few blocks from Tanger Outlets and all the action of Atlantic City. Beautiful beaches, boardwalk and casinos. All kinds of possibilities with this one of a kind property. Huge potential for rental income. Truly is one of the nicest properties in Atlantic City. Property also comes with an addition lot to right plus 2 other lots to left for 4 building lots.