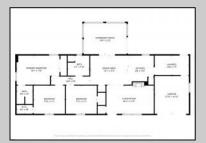

## **COMMENTS**

Welcome to 4075 English Creek Ave, a 3 bedroom 2 bathroom sanctuary in Egg Harbor Twp. As you enter you\'ll be greeted by a stylish shiplap wall feature accentuated by a sleek electric fireplace creating a warm and inviting ambiance. The heart of the home is the updated kitchen with sumptuous leathered countertops, state-of-the-art appliances, and generous cabinetry. Conveniently located off the kitchen is a generous laundry room, that is functional as well as aesthetically pleasing! The sun-drenched three-season room is a seamless extension of the living space, perfect for hosting parties or just enjoying peaceful mornings while sipping a coffee. The circular driveway offers ample off street parking. All this on just over an Acre! Professional pictures coming soon!