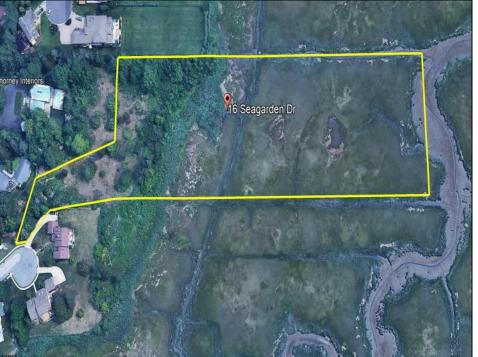

Berger Realty, Inc. 3160 Asbury Avenue Ocean City, NJ 08226 1-877-237-4371 / 609-399-0076 info@bergerrealty.com

16-18 Seagarden Linwood, NJ 08221

Asking \$499,000.00

## **COMMENTS**

Beautiful waterfront lots on the Gold Coast, overlooking the meadows. Previously approved for 2 lot subdivision. Enjoy the sunrise and sunset vistas in this exclusive oasis. Private access to all of nature\'s glory, including the bird migration. Do not miss out on this opportunity! All showings MUST be accompanied by LA.