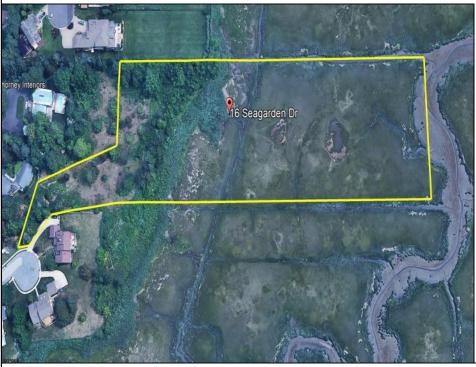

## COMMENTS

Beautiful waterfront lots on the Gold Coast, overlooking the meadows. Previously approved for 2 lot subdivision. Enjoy the sunrise and sunset vistas in this exclusive oasis. Private access to all of nature\'s glory, including the bird migration. Do not miss out on this opportunity! All showings MUST be accompanied by LA.