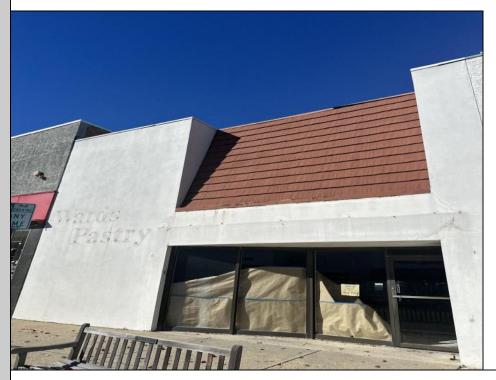

## COMMENTS

PRIME MIXED-USE DEVELOPMENT OPPORTUNITY ON ASBURY AVE! This rare mixed-use property offers a blank canvas for your vision in the heart of Ocean City\'s bustling Asbury Ave. This project comes shovel ready. With city-approved plans in hand, this property is set for transformation into a dynamic space featuring: - Two residential living units, ideal for vacationers or year-round residents (1800sq ft and 1700sq ft) -Ground level commercial space. perfect for retail or restaurant (1600sq ft) -Shared rooftop deck. Offering expansive views and a unique outdoor amenity for residents and tenants. -Plans include city approved architectural plan.