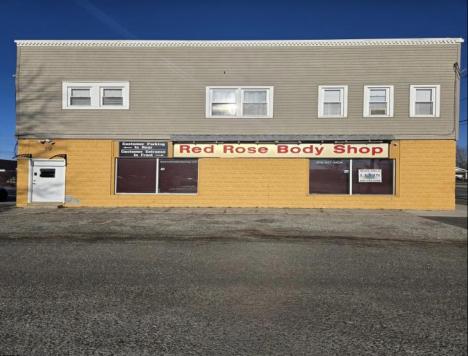

## 220-224 White Horse Egg Harbor City, NJ 08215

Asking \$899,999.00

Situated on a major highway with excellent traffic, this property is ideal for a wide range of uses, including automotive, retail, office, or other commercial ventures. Its central location ensures a constant flow of potential customers and tenants. Property was updated in 2016, has three overhead doors, and a fenced parking lot. This property offers a unique combination of commercial functionality and residential income generated by a leased 3/1 apartment which was also updated in 2016, making it an outstanding choice for investors or owner-operators. Current owner is retiring and closing his business down. Great location to start your own business or expand your current business!