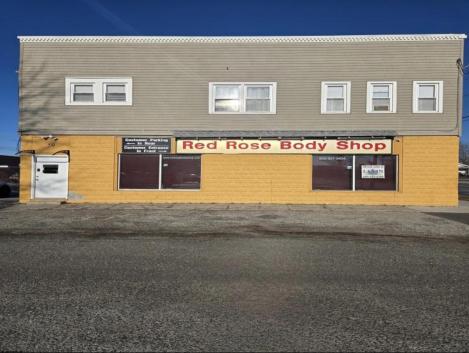

## **COMMENTS**

Situated on a major highway with excellent traffic, this property is ideal for a wide range of uses, including automotive, retail, office, or other commercial ventures. Its central location ensures a constant flow of potential customers and tenants. Property was updated in 2016, has three overhead doors, and a fenced parking lot. This property offers a unique combination of commercial functionality and residential income generated by a leased 3/1 apartment which was also updated in 2016, making it an outstanding choice for investors or owner-operators. Current owner is retiring and closing his business down. Great location to start your own business or expand your current business!