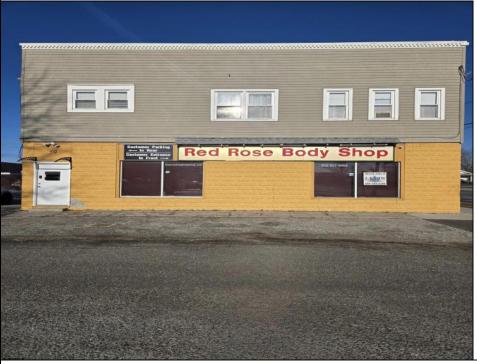

## COMMENTS

Situated on a major highway with excellent traffic, this property is ideal for a wide range of uses, including automotive, retail, office, or other commercial ventures. Its central location ensures a constant flow of potential customers and tenants. Property was updated in 2016, has three overhead doors, and a fenced parking lot. This property offers a unique combination of commercial functionality and residential income generated by a leased 3/1 apartment which was also updated in 2016, making it an outstanding choice for investors or owner-operators. Current owner is retiring and closing his business down. Great location to start your own business or expand your current business!