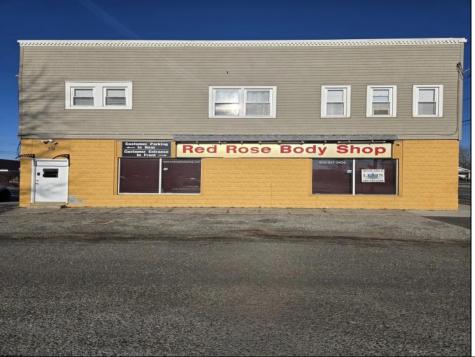

## **COMMENTS**

Situated on a major highway with excellent traffic, this property is ideal for a wide range of uses, including automotive, retail, office, or other commercial ventures. Its central location ensures a constant flow of potential customers and tenants. Property was updated in 2016, has three overhead doors, and a fenced parking lot. This property offers a unique combination of commercial functionality and residential income generated by a leased 3/1 apartment which was also updated in 2016, making it an outstanding choice for investors or owner-operators. Current owner is retiring and closing his business down. Great location to start your own business or expand your current business!