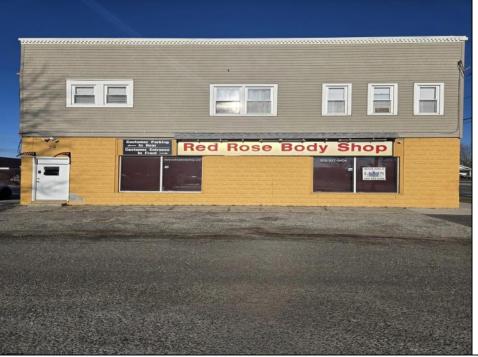

## **COMMENTS**

Situated on a major highway with excellent traffic, this property is ideal for a wide range of uses, including automotive, retail, office, or other commercial ventures. Its central location ensures a constant flow of potential customers and tenants. Property was updated in 2016, has three overhead doors, and a fenced parking lot. This property offers a unique combination of commercial functionality and residential income generated by a leased 3/1 apartment which was also updated in 2016, making it an outstanding choice for investors or owner-operators. Current owner is retiring and closing his business down. Great location to start your own business or expand your current business!