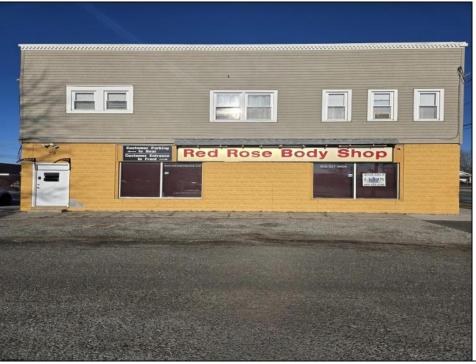

## 220-224 White Horse Egg Harbor City, NJ 08215

Asking \$899,999.00

Situated on a major highway with excellent traffic, this property is ideal for a wide range of uses, including automotive, retail, office, or other commercial ventures. Its central location ensures a constant flow of potential customers and tenants. Property was updated in 2016, has three overhead doors, and a fenced parking lot. This property offers a unique combination of commercial functionality and residential income generated by a leased 3/1 apartment which was also updated in 2016, making it an outstanding choice for investors or owner-operators. Current owner is retiring and closing his business down. Great location to start your own business or expand your current business! **PROPERTY DETAILS** 