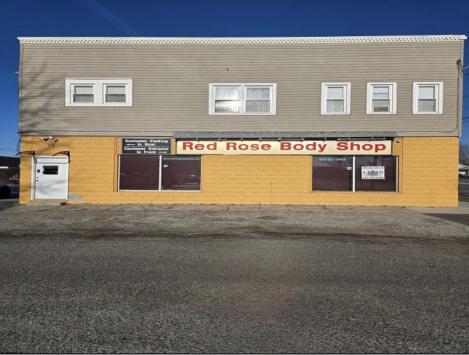

## **COMMENTS**

Situated on a major highway with excellent traffic, this property is ideal for a wide range of uses, including automotive, retail, office, or other commercial ventures. Its central location ensures a constant flow of potential customers and tenants. Property was updated in 2016, has three overhead doors, and a fenced parking lot. This property offers a unique combination of commercial functionality and residential income generated by a leased 3/1 apartment which was also updated in 2016, making it an outstanding choice for investors or owner-operators. Current owner is retiring and closing his business down. Great location to start your own business or expand your current business!