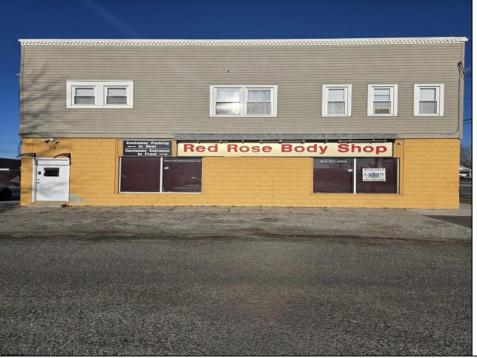

## **COMMENTS**

Situated on a major highway with excellent traffic, this property is ideal for a wide range of uses, including automotive, retail, office, or other commercial ventures. Its central location ensures a constant flow of potential customers and tenants. Property was updated in 2016, has three overhead doors, and a fenced parking lot. This property offers a unique combination of commercial functionality and residential income generated by a leased 3/1 apartment which was also updated in 2016, making it an outstanding choice for investors or owner-operators. Current owner is retiring and closing his business down. Great location to start your own business or expand your current business!