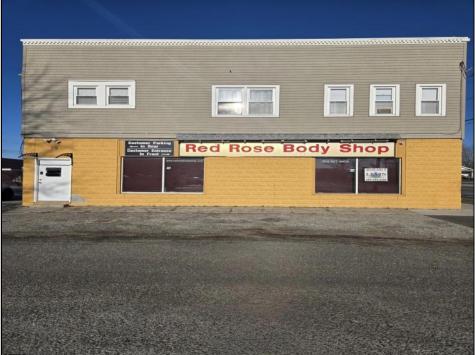

## **COMMENTS**

Situated on a major highway with excellent traffic, this property is ideal for a wide range of uses, including automotive, retail, office, or other commercial ventures. Its central location ensures a constant flow of potential customers and tenants. Property was updated in 2016, has three overhead doors, and a fenced parking lot. This property offers a unique combination of commercial functionality and residential income generated by a leased 3/1 apartment which was also updated in 2016, making it an outstanding choice for investors or owner-operators. Current owner is retiring and closing his business down. Great location to start your own business or expand your current business!