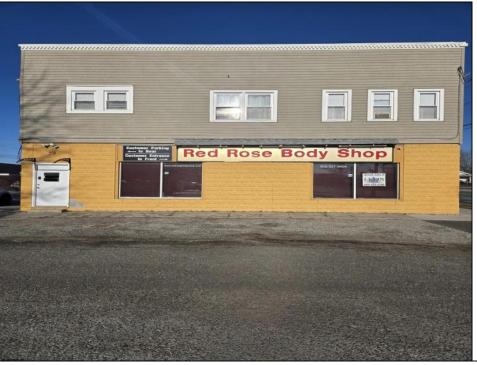

## COMMENTS

Situated on a major highway with excellent traffic, this property is ideal for a wide range of uses, including automotive, retail, office, or other commercial ventures. Its central location ensures a constant flow of potential customers and tenants. Property was updated in 2016, has three overhead doors, and a fenced parking lot. This property offers a unique combination of commercial functionality and residential income generated by a leased 3/1 apartment which was also updated in 2016, making it an outstanding choice for investors or owner-operators. Current owner is retiring and closing his business down. Great location to start your own business or expand your current business!