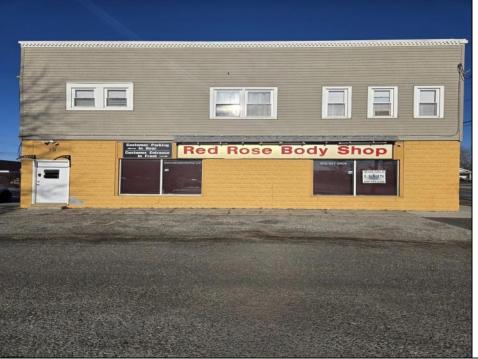

## **COMMENTS**

Situated on a major highway with excellent traffic, this property is ideal for a wide range of uses, including automotive, retail, office, or other commercial ventures. Its central location ensures a constant flow of potential customers and tenants. Property was updated in 2016, has three overhead doors, and a fenced parking lot. This property offers a unique combination of commercial functionality and residential income generated by a leased 3/1 apartment which was also updated in 2016, making it an outstanding choice for investors or owner-operators. Current owner is retiring and closing his business down. Great location to start your own business or expand your current business!