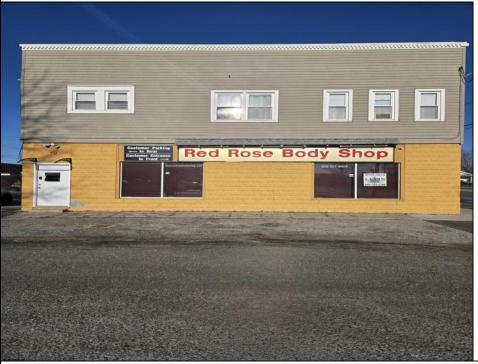

## 220-224 White Horse Egg Harbor City, NJ 08215

Asking \$899,999.00

Situated on a major highway with excellent traffic, this property is ideal for a wide range of uses, including automotive, retail, office, or other commercial ventures. Its central location ensures a constant flow of potential customers and tenants. Property was updated in 2016, has three overhead doors, and a fenced parking lot. This property offers a unique combination of commercial functionality and residential income generated by a leased 3/1 apartment which was also updated in 2016, making it an outstanding choice for investors or owner-operators. Current owner is retiring and closing his business down. Great location to start your own business or expand your current business!