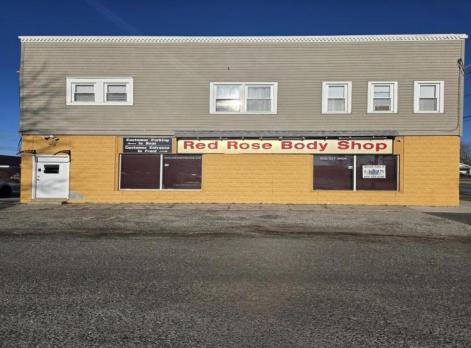

## **COMMENTS**

Situated on a major highway with excellent traffic, this property is ideal for a wide range of uses, including automotive, retail, office, or other commercial ventures. Its central location ensures a constant flow of potential customers and tenants. Property was updated in 2016, has three overhead doors, and a fenced parking lot. This property offers a unique combination of commercial functionality and residential income generated by a leased 3/1 apartment which was also updated in 2016, making it an outstanding choice for investors or owner-operators. Current owner is retiring and closing his business down. Great location to start your own business or expand your current business!