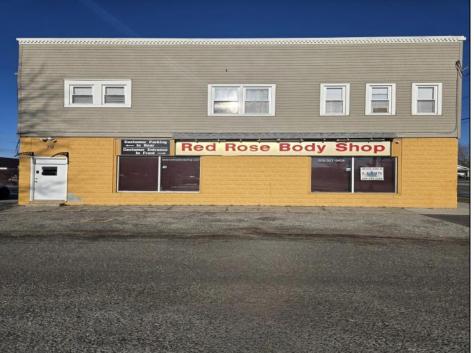

## **COMMENTS**

Situated on a major highway with excellent traffic, this property is ideal for a wide range of uses, including automotive, retail, office, or other commercial ventures. Its central location ensures a constant flow of potential customers and tenants. Property was updated in 2016, has three overhead doors, and a fenced parking lot. This property offers a unique combination of commercial functionality and residential income generated by a leased 3/1 apartment which was also updated in 2016, making it an outstanding choice for investors or owner-operators. Current owner is retiring and closing his business down. Great location to start your own business or expand your current business!