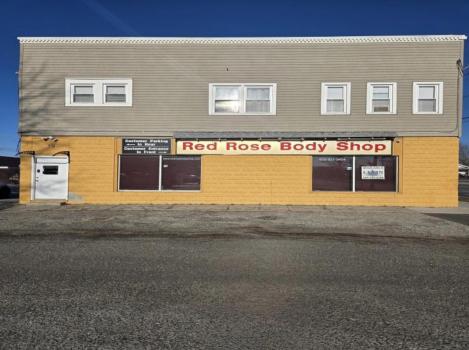

## **COMMENTS**

Situated on a major highway with excellent traffic, this property is ideal for a wide range of uses, including automotive, retail, office, or other commercial ventures. Its central location ensures a constant flow of potential customers and tenants. Property was updated in 2016, has three overhead doors, and a fenced parking lot. This property offers a unique combination of commercial functionality and residential income generated by a leased 3/1 apartment which was also updated in 2016, making it an outstanding choice for investors or owner-operators. Current owner is retiring and closing his business down. Great location to start your own business or expand your current business!