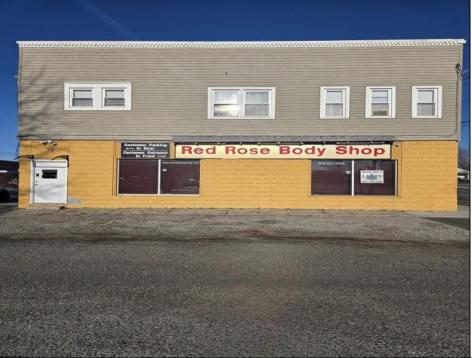

## 220-224 White Horse Egg Harbor City, NJ 08215

Asking \$899,999.00

## COMMENTS

Situated on a major highway with excellent traffic, this property is ideal for a wide range of uses, including automotive, retail, office, or other commercial ventures. Its central location ensures a constant flow of potential customers and tenants. Property was updated in 2016, has three overhead doors, and a fenced parking lot. This property offers a unique combination of commercial functionality and residential income generated by a leased 3/1 apartment which was also updated in 2016, making it an outstanding choice for investors or owner-operators. Current owner is retiring and closing his business down. Great location to start your own business or expand your current business!