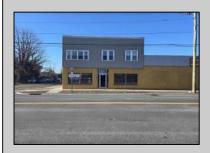

## 220-224 White Horse Egg Harbor City, NJ 08215

Asking \$899,999.00

## COMMENTS

Situated on a major highway with excellent traffic, this property is ideal for a wide range of uses, including automotive, retail, office, or other commercial ventures. Its central location ensures a constant flow of potential customers and tenants. Property was updated in 2016, has three overhead doors, and a fenced parking lot. This property offers a unique combination of commercial functionality and residential income generated by a leased 3/1 apartment which was also updated in 2016, making it an outstanding choice for investors or owner-operators. Current owner is retiring and closing his business down. Great location to start your own business or expand your current business!