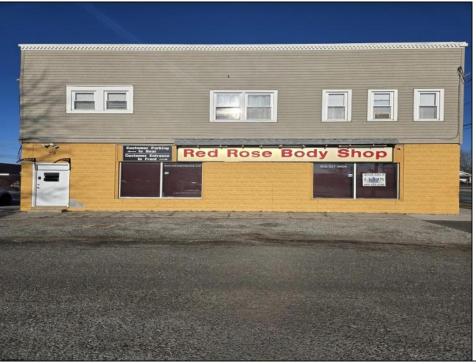

## 220-224 White Horse Egg Harbor City, NJ 08215

Asking \$899,999.00

Situated on a major highway with excellent traffic, this property is ideal for a wide range of uses, including automotive, retail, office, or other commercial ventures. Its central location ensures a constant flow of potential customers and tenants. Property was updated in 2016, has three overhead doors, and a fenced parking lot. This property offers a unique combination of commercial functionality and residential income generated by a leased 3/1 apartment which was also updated in 2016, making it an outstanding choice for investors or owner-operators. Current owner is retiring and closing his business down. Great location to start your own business or expand your current business!