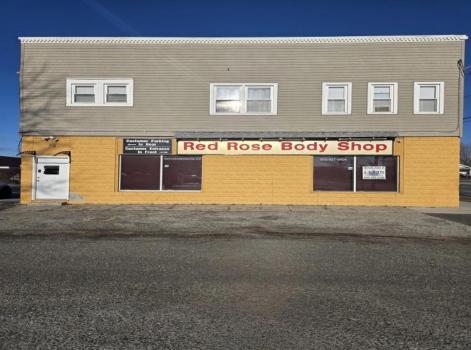

## **COMMENTS**

Situated on a major highway with excellent traffic, this property is ideal for a wide range of uses, including automotive, retail, office, or other commercial ventures. Its central location ensures a constant flow of potential customers and tenants. Property was updated in 2016, has three overhead doors, and a fenced parking lot. This property offers a unique combination of commercial functionality and residential income generated by a leased 3/1 apartment which was also updated in 2016, making it an outstanding choice for investors or owner-operators. Current owner is retiring and closing his business down. Great location to start your own business or expand your current business!