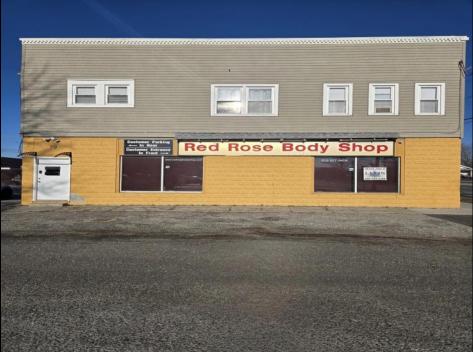

## **COMMENTS**

Situated on a major highway with excellent traffic, this property is ideal for a wide range of uses, including automotive, retail, office, or other commercial ventures. Its central location ensures a constant flow of potential customers and tenants. Property was updated in 2016, has three overhead doors, and a fenced parking lot. This property offers a unique combination of commercial functionality and residential income generated by a leased 3/1 apartment which was also updated in 2016, making it an outstanding choice for investors or owner-operators. Current owner is retiring and closing his business down. Great location to start your own business or expand your current business!