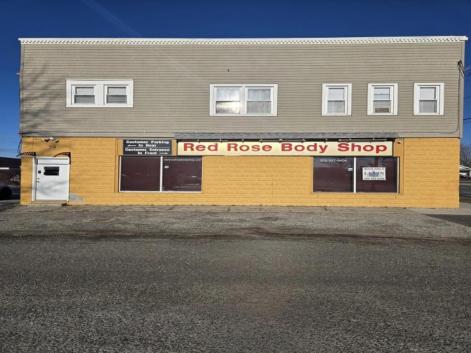

## **COMMENTS**

Situated on a major highway with excellent traffic, this property is ideal for a wide range of uses, including automotive, retail, office, or other commercial ventures. Its central location ensures a constant flow of potential customers and tenants. Property was updated in 2016, has three overhead doors, and a fenced parking lot. This property offers a unique combination of commercial functionality and residential income generated by a leased 3/1 apartment which was also updated in 2016, making it an outstanding choice for investors or owner-operators. Current owner is retiring and closing his business down. Great location to start your own business or expand your current business!