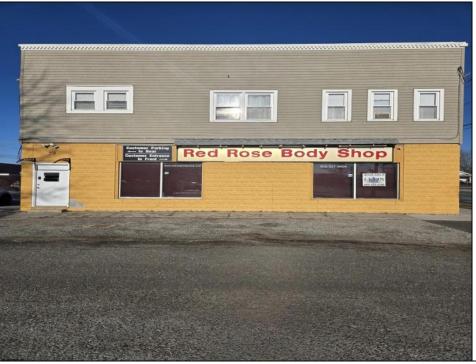

## COMMENTS

Situated on a major highway with excellent traffic, this property is ideal for a wide range of uses, including automotive, retail, office, or other commercial ventures. Its central location ensures a constant flow of potential customers and tenants. Property was updated in 2016, has three overhead doors, and a fenced parking lot. This property offers a unique combination of commercial functionality and residential income generated by a leased 3/1 apartment which was also updated in 2016, making it an outstanding choice for investors or owner-operators. Current owner is retiring and closing his business down. Great location to start your own business or expand your current business!