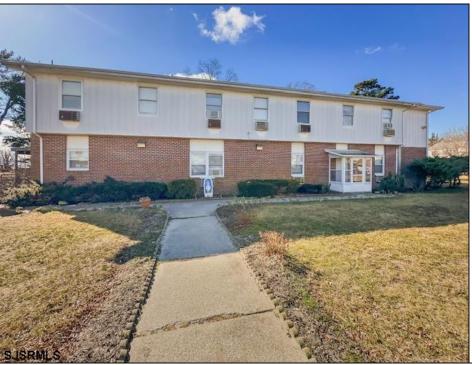

## **COMMENTS**

The subject building is a detached structure with 5,310 square feet of building area. The improvements were built in 1963. The building is oriented toward the Clematis Avenue street frontage. It is adjoined by a surface parking lot. The building layout is a typical \"convent\" design and was last occupied as a convent. It is a two story building. The first floor has two offices, living room, sanctuary, kitchen, dining room, half bathroom, and utility room. The 2nd floor has a living room, eight bedrooms and four bathrooms. The 1st Floor is roughly 2,655 SF, 2nd Floor 2,655 SF for a gross building area of approximately 5,310 SF. Poured reinforced concrete foundation walls and footings. Wood and masonry frame. Aluminum siding 2nd floor brick veneer 1st floor. Asphalt shingle roof over wood deck and joists. Central gas hot water baseboard heat and through wall electrical cooling units. Wall to wall carpeting, linoleum and ceramic tile. Three space surface macadam parking lot property.