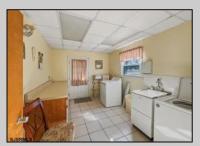

## **COMMENTS**

The subject building is a detached structure with 5,310 square feet of building area. The improvements were built in 1963. The building is oriented toward the Clematis Avenue street frontage. It is adjoined by a surface parking lot. The building layout is a typical \"convent\" design and was last occupied as a convent. It is a two story building. The first floor has two offices, living room, sanctuary, kitchen, dining room, half bathroom, and utility room. The 2nd floor has a living room, eight bedrooms and four bathrooms. The 1st Floor is roughly 2,655 SF, 2nd Floor 2,655 SF for a gross building area of approximately 5,310 SF. Poured reinforced concrete foundation walls and footings. Wood and masonry frame. Aluminum siding 2nd floor brick veneer 1st floor. Asphalt shingle roof over wood deck and joists. Central gas hot water baseboard heat and through wall electrical cooling units. Wall to wall carpeting, linoleum and ceramic tile. Three space surface macadam parking lot property.