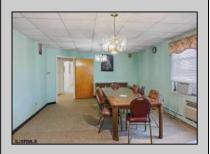

## **COMMENTS**

The subject building is a detached structure with 5,310 square feet of building area. The improvements were built in 1963. The building is oriented toward the Clematis Avenue street frontage. It is adjoined by a surface parking lot. The building layout is a typical \"convent\" design and was last occupied as a convent. It is a two story building. The first floor has two offices, living room, sanctuary, kitchen, dining room, half bathroom, and utility room. The 2nd floor has a living room, eight bedrooms and four bathrooms. The 1st Floor is roughly 2,655 SF, 2nd Floor 2,655 SF for a gross building area of approximately 5,310 SF. Poured reinforced concrete foundation walls and footings. Wood and masonry frame. Aluminum siding 2nd floor brick veneer 1st floor. Asphalt shingle roof over wood deck and joists. Central gas hot water baseboard heat and through wall electrical cooling units. Wall to wall carpeting, linoleum and ceramic tile. Three space surface macadam parking lot property.