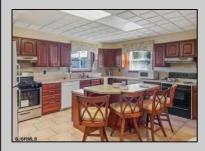

## **COMMENTS**

The subject building is a detached structure with 5,310 square feet of building area. The improvements were built in 1963. The building is oriented toward the Clematis Avenue street frontage. It is adjoined by a surface parking lot. The building layout is a typical \"convent\" design and was last occupied as a convent. It is a two story building. The first floor has two offices, living room, sanctuary, kitchen, dining room, half bathroom, and utility room. The 2nd floor has a living room, eight bedrooms and four bathrooms. The 1st Floor is roughly 2,655 SF, 2nd Floor 2,655 SF for a gross building area of approximately 5,310 SF. Poured reinforced concrete foundation walls and footings. Wood and masonry frame. Aluminum siding 2nd floor brick veneer 1st floor. Asphalt shingle roof over wood deck and joists. Central gas hot water baseboard heat and through wall electrical cooling units. Wall to wall carpeting, linoleum and ceramic tile. Three space surface macadam parking lot property.