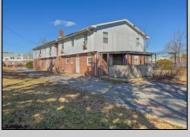

## **COMMENTS**

The subject building is a detached structure with 5,310 square feet of building area. The improvements were built in 1963. The building is oriented toward the Clematis Avenue street frontage. It is adjoined by a surface parking lot. The building layout is a typical \"convent\" design and was last occupied as a convent. It is a two story building. The first floor has two offices, living room, sanctuary, kitchen, dining room, half bathroom, and utility room. The 2nd floor has a living room, eight bedrooms and four bathrooms. The 1st Floor is roughly 2,655 SF, 2nd Floor 2,655 SF for a gross building area of approximately 5,310 SF. Poured reinforced concrete foundation walls and footings. Wood and masonry frame. Aluminum siding 2nd floor brick veneer 1st floor. Asphalt shingle roof over wood deck and joists. Central gas hot water baseboard heat and through wall electrical cooling units. Wall to wall carpeting, linoleum and ceramic tile. Three space surface macadam parking lot property.