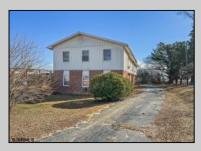

## **COMMENTS**

The subject building is a detached structure with 5,310 square feet of building area. The improvements were built in 1963. The building is oriented toward the Clematis Avenue street frontage. It is adjoined by a surface parking lot. The building layout is a typical \"convent\" design and was last occupied as a convent. It is a two story building. The first floor has two offices, living room, sanctuary, kitchen, dining room, half bathroom, and utility room. The 2nd floor has a living room, eight bedrooms and four bathrooms. The 1st Floor is roughly 2,655 SF, 2nd Floor 2,655 SF for a gross building area of approximately 5,310 SF. Poured reinforced concrete foundation walls and footings. Wood and masonry frame. Aluminum siding 2nd floor brick veneer 1st floor. Asphalt shingle roof over wood deck and joists. Central gas hot water baseboard heat and through wall electrical cooling units. Wall to wall carpeting, linoleum and ceramic tile. Three space surface macadam parking lot property.