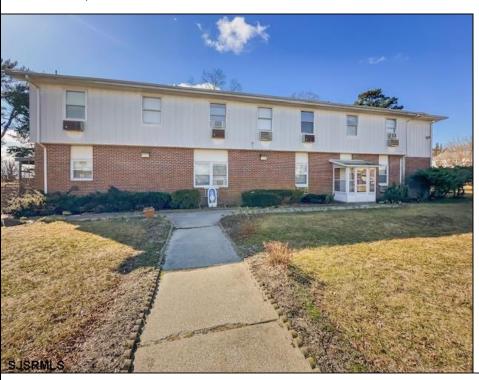

## **COMMENTS**

The subject building is a detached structure with 5,310 square feet of building area. The improvements were built in 1963. The building is oriented toward the Clematis Avenue street frontage. It is adjoined by a surface parking lot. The building layout is a typical \"convent\" design and was last occupied as a convent. It is a two story building. The first floor has two offices, living room, sanctuary, kitchen, dining room, half bathroom, and utility room. The 2nd floor has a living room, eight bedrooms and four bathrooms. The 1st Floor is roughly 2,655 SF, 2nd Floor 2,655 SF for a gross building area of approximately 5,310 SF. Poured reinforced concrete foundation walls and footings. Wood and masonry frame. Aluminum siding 2nd floor brick veneer 1st floor. Asphalt shingle roof over wood deck and joists. Central gas hot water baseboard heat and through wall electrical cooling units. Wall to wall carpeting, linoleum and ceramic tile. Three space surface macadam parking lot property.