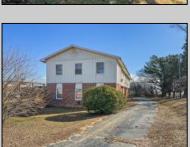

## **COMMENTS**

The subject building is a detached structure with 5,310 square feet of building area. The improvements were built in 1963. The building is oriented toward the Clematis Avenue street frontage. It is adjoined by a surface parking lot. The building layout is a typical \"convent\" design and was last occupied as a convent. It is a two story building. The first floor has two offices, living room, sanctuary, kitchen, dining room, half bathroom, and utility room. The 2nd floor has a living room, eight bedrooms and four bathrooms. The 1st Floor is roughly 2,655 SF, 2nd Floor 2,655 SF for a gross building area of approximately 5,310 SF. Poured reinforced concrete foundation walls and footings. Wood and masonry frame. Aluminum siding 2nd floor brick veneer 1st floor. Asphalt shingle roof over wood deck and joists. Central gas hot water baseboard heat and through wall electrical cooling units. Wall to wall carpeting, linoleum and ceramic tile. Three space surface macadam parking lot property.