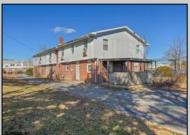

## **COMMENTS**

The subject building is a detached structure with 5,310 square feet of building area. The improvements were built in 1963. The building is oriented toward the Clematis Avenue street frontage. It is adjoined by a surface parking lot. The building layout is a typical \"convent\" design and was last occupied as a convent. It is a two story building. The first floor has two offices, living room, sanctuary, kitchen, dining room, half bathroom, and utility room. The 2nd floor has a living room, eight bedrooms and four bathrooms. The 1st Floor is roughly 2,655 SF, 2nd Floor 2,655 SF for a gross building area of approximately 5,310 SF. Poured reinforced concrete foundation walls and footings. Wood and masonry frame. Aluminum siding 2nd floor brick veneer 1st floor. Asphalt shingle roof over wood deck and joists. Central gas hot water baseboard heat and through wall electrical cooling units. Wall to wall carpeting, linoleum and ceramic tile. Three space surface macadam parking lot property.