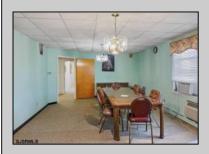

## **COMMENTS**

The subject building is a detached structure with 5,310 square feet of building area. The improvements were built in 1963. The building is oriented toward the Clematis Avenue street frontage. It is adjoined by a surface parking lot. The building layout is a typical \"convent\" design and was last occupied as a convent. It is a two story building. The first floor has two offices, living room, sanctuary, kitchen, dining room, half bathroom, and utility room. The 2nd floor has a living room, eight bedrooms and four bathrooms. The 1st Floor is roughly 2,655 SF, 2nd Floor 2,655 SF for a gross building area of approximately 5,310 SF. Poured reinforced concrete foundation walls and footings. Wood and masonry frame. Aluminum siding 2nd floor brick veneer 1st floor. Asphalt shingle roof over wood deck and joists. Central gas hot water baseboard heat and through wall electrical cooling units. Wall to wall carpeting, linoleum and ceramic tile. Three space surface macadam parking lot property.