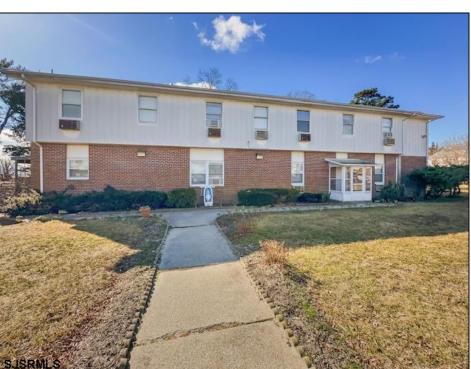

## **COMMENTS**

The subject building is a detached structure with 5,310 square feet of building area. The improvements were built in 1963. The building is oriented toward the Clematis Avenue street frontage. It is adjoined by a surface parking lot. The building layout is a typical \"convent\" design and was last occupied as a convent. It is a two story building. The first floor has two offices, living room, sanctuary, kitchen, dining room, half bathroom, and utility room. The 2nd floor has a living room, eight bedrooms and four bathrooms. The 1st Floor is roughly 2,655 SF, 2nd Floor 2,655 SF for a gross building area of approximately 5,310 SF. Poured reinforced concrete foundation walls and footings. Wood and masonry frame. Aluminum siding 2nd floor brick veneer 1st floor. Asphalt shingle roof over wood deck and joists. Central gas hot water baseboard heat and through wall electrical cooling units. Wall to wall carpeting, linoleum and ceramic tile. Three space surface macadam parking lot property.