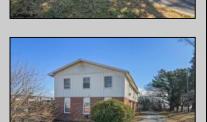

## **COMMENTS**

The subject building is a detached structure with 5,310 square feet of building area. The improvements were built in 1963. The building is oriented toward the Clematis Avenue street frontage. It is adjoined by a surface parking lot. The building layout is a typical \"convent\" design and was last occupied as a convent. It is a two story building. The first floor has two offices, living room, sanctuary, kitchen, dining room, half bathroom, and utility room. The 2nd floor has a living room, eight bedrooms and four bathrooms. The 1st Floor is roughly 2,655 SF, 2nd Floor 2,655 SF for a gross building area of approximately 5,310 SF. Poured reinforced concrete foundation walls and footings. Wood and masonry frame. Aluminum siding 2nd floor brick veneer 1st floor. Asphalt shingle roof over wood deck and joists. Central gas hot water baseboard heat and through wall electrical cooling units. Wall to wall carpeting, linoleum and ceramic tile. Three space surface macadam parking lot property.