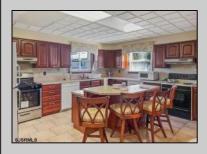

## PROPERTY DETAILS

Exterior ParkingGarage OtherRooms
Masonry/Block None Den/TV Room
Dining Area

Dining Room
Eat In Kitchen
In-Law Quarters
Recreation/Family

InteriorFeatures
Carbon Monoxide
Detector
Smoke/Fire Alarm