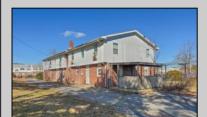

## **COMMENTS**

The subject building is a detached structure with 5,310 square feet of building area. The improvements were built in 1963. The building is oriented toward the Clematis Avenue street frontage. It is adjoined by a surface parking lot. The building layout is a typical \"convent\" design and was last occupied as a convent. It is a two story building. The first floor has two offices, living room, sanctuary, kitchen, dining room, half bathroom, and utility room. The 2nd floor has a living room, eight bedrooms and four bathrooms. The 1st Floor is roughly 2,655 SF, 2nd Floor 2,655 SF for a gross building area of approximately 5,310 SF. Poured reinforced concrete foundation walls and footings. Wood and masonry frame. Aluminum siding 2nd floor brick veneer 1st floor. Asphalt shingle roof over wood deck and joists. Central gas hot water baseboard heat and through wall electrical cooling units. Wall to wall carpeting, linoleum and ceramic tile. Three space surface macadam parking lot property.