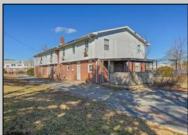

## **COMMENTS**

The subject building is a detached structure with 5,310 square feet of building area. The improvements were built in 1963. The building is oriented toward the Clematis Avenue street frontage. It is adjoined by a surface parking lot. The building layout is a typical \"convent\" design and was last occupied as a convent. It is a two story building. The first floor has two offices, living room, sanctuary, kitchen, dining room, half bathroom, and utility room. The 2nd floor has a living room, eight bedrooms and four bathrooms. The 1st Floor is roughly 2,655 SF, 2nd Floor 2,655 SF for a gross building area of approximately 5,310 SF. Poured reinforced concrete foundation walls and footings. Wood and masonry frame. Aluminum siding 2nd floor brick veneer 1st floor. Asphalt shingle roof over wood deck and joists. Central gas hot water baseboard heat and through wall electrical cooling units. Wall to wall carpeting, linoleum and ceramic tile. Three space surface macadam parking lot property.