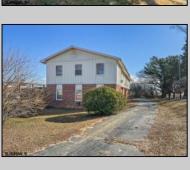

## **COMMENTS**

The subject building is a detached structure with 5,310 square feet of building area. The improvements were built in 1963. The building is oriented toward the Clematis Avenue street frontage. It is adjoined by a surface parking lot. The building layout is a typical \"convent\" design and was last occupied as a convent. It is a two story building. The first floor has two offices, living room, sanctuary, kitchen, dining room, half bathroom, and utility room. The 2nd floor has a living room, eight bedrooms and four bathrooms. The 1st Floor is roughly 2,655 SF, 2nd Floor 2,655 SF for a gross building area of approximately 5,310 SF. Poured reinforced concrete foundation walls and footings. Wood and masonry frame. Aluminum siding 2nd floor brick veneer 1st floor. Asphalt shingle roof over wood deck and joists. Central gas hot water baseboard heat and through wall electrical cooling units. Wall to wall carpeting, linoleum and ceramic tile. Three space surface macadam parking lot property.