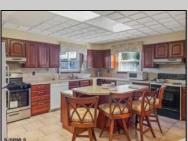

## PROPERTY DETAILS

In-Law Quarters Recreation/Family

Exterior ParkingGarage OtherRooms
Masonry/Block None Den/TV Room
Dining Area

OtherRooms InteriorFeatures
Den/TV Room Carbon Monoxide
Dining Area Detector
Dining Room Smoke/Fire Alarm
Eat In Kitchen