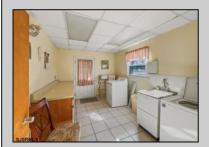

## **COMMENTS**

The subject building is a detached structure with 5,310 square feet of building area. The improvements were built in 1963. The building is oriented toward the Clematis Avenue street frontage. It is adjoined by a surface parking lot. The building layout is a typical \"convent\" design and was last occupied as a convent. It is a two story building. The first floor has two offices, living room, sanctuary, kitchen, dining room, half bathroom, and utility room. The 2nd floor has a living room, eight bedrooms and four bathrooms. The 1st Floor is roughly 2,655 SF, 2nd Floor 2,655 SF for a gross building area of approximately 5,310 SF. Poured reinforced concrete foundation walls and footings. Wood and masonry frame. Aluminum siding 2nd floor brick veneer 1st floor. Asphalt shingle roof over wood deck and joists. Central gas hot water baseboard heat and through wall electrical cooling units. Wall to wall carpeting, linoleum and ceramic tile. Three space surface macadam parking lot property.