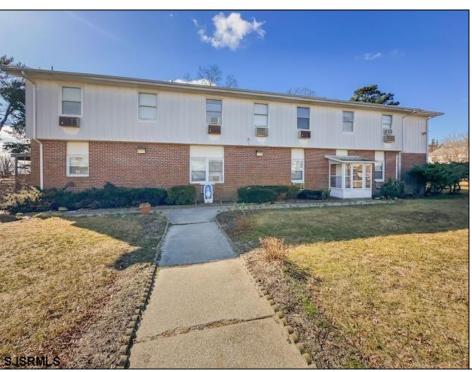

## **COMMENTS**

The subject building is a detached structure with 5,310 square feet of building area. The improvements were built in 1963. The building is oriented toward the Clematis Avenue street frontage. It is adjoined by a surface parking lot. The building layout is a typical \"convent\" design and was last occupied as a convent. It is a two story building. The first floor has two offices, living room, sanctuary, kitchen, dining room, half bathroom, and utility room. The 2nd floor has a living room, eight bedrooms and four bathrooms. The 1st Floor is roughly 2,655 SF, 2nd Floor 2,655 SF for a gross building area of approximately 5,310 SF. Poured reinforced concrete foundation walls and footings. Wood and masonry frame. Aluminum siding 2nd floor brick veneer 1st floor. Asphalt shingle roof over wood deck and joists. Central gas hot water baseboard heat and through wall electrical cooling units. Wall to wall carpeting, linoleum and ceramic tile. Three space surface macadam parking lot property.