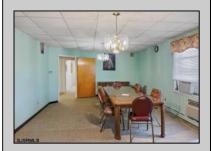

## **COMMENTS**

The subject building is a detached structure with 5,310 square feet of building area. The improvements were built in 1963. The building is oriented toward the Clematis Avenue street frontage. It is adjoined by a surface parking lot. The building layout is a typical \"convent\" design and was last occupied as a convent. It is a two story building. The first floor has two offices, living room, sanctuary, kitchen, dining room, half bathroom, and utility room. The 2nd floor has a living room, eight bedrooms and four bathrooms. The 1st Floor is roughly 2,655 SF, 2nd Floor 2,655 SF for a gross building area of approximately 5,310 SF. Poured reinforced concrete foundation walls and footings. Wood and masonry frame. Aluminum siding 2nd floor brick veneer 1st floor. Asphalt shingle roof over wood deck and joists. Central gas hot water baseboard heat and through wall electrical cooling units. Wall to wall carpeting, linoleum and ceramic tile. Three space surface macadam parking lot property.