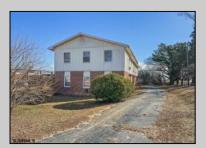

## **COMMENTS**

The subject building is a detached structure with 5,310 square feet of building area. The improvements were built in 1963. The building is oriented toward the Clematis Avenue street frontage. It is adjoined by a surface parking lot. The building layout is a typical \"convent\" design and was last occupied as a convent. It is a two story building. The first floor has two offices, living room, sanctuary, kitchen, dining room, half bathroom, and utility room. The 2nd floor has a living room, eight bedrooms and four bathrooms. The 1st Floor is roughly 2,655 SF, 2nd Floor 2,655 SF for a gross building area of approximately 5,310 SF. Poured reinforced concrete foundation walls and footings. Wood and masonry frame. Aluminum siding 2nd floor brick veneer 1st floor. Asphalt shingle roof over wood deck and joists. Central gas hot water baseboard heat and through wall electrical cooling units. Wall to wall carpeting, linoleum and ceramic tile. Three space surface macadam parking lot property.