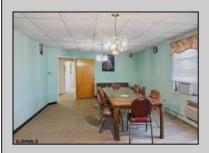

## **COMMENTS**

The subject building is a detached structure with 5,310 square feet of building area. The improvements were built in 1963. The building is oriented toward the Clematis Avenue street frontage. It is adjoined by a surface parking lot. The building layout is a typical \"convent\" design and was last occupied as a convent. It is a two story building. The first floor has two offices, living room, sanctuary, kitchen, dining room, half bathroom, and utility room. The 2nd floor has a living room, eight bedrooms and four bathrooms. The 1st Floor is roughly 2,655 SF, 2nd Floor 2,655 SF for a gross building area of approximately 5,310 SF. Poured reinforced concrete foundation walls and footings. Wood and masonry frame. Aluminum siding 2nd floor brick veneer 1st floor. Asphalt shingle roof over wood deck and joists. Central gas hot water baseboard heat and through wall electrical cooling units. Wall to wall carpeting, linoleum and ceramic tile. Three space surface macadam parking lot property.