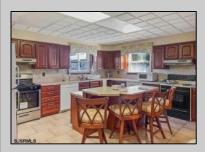

## **COMMENTS**

The subject building is a detached structure with 5,310 square feet of building area. The improvements were built in 1963. The building is oriented toward the Clematis Avenue street frontage. It is adjoined by a surface parking lot. The building layout is a typical \"convent\" design and was last occupied as a convent. It is a two story building. The first floor has two offices, living room, sanctuary, kitchen, dining room, half bathroom, and utility room. The 2nd floor has a living room, eight bedrooms and four bathrooms. The 1st Floor is roughly 2,655 SF, 2nd Floor 2,655 SF for a gross building area of approximately 5,310 SF. Poured reinforced concrete foundation walls and footings. Wood and masonry frame. Aluminum siding 2nd floor brick veneer 1st floor. Asphalt shingle roof over wood deck and joists. Central gas hot water baseboard heat and through wall electrical cooling units. Wall to wall carpeting, linoleum and ceramic tile. Three space surface macadam parking lot property.

## **PROPERTY DETAILS**

OtherRooms Exterior ParkingGarage Masonry/Block None Den/TV Room Dining Area

> Dining Room Eat In Kitchen In-Law Quarters Recreation/Family

SALE Als Also kilo de Bader - Coolises ne Atssociates Blimelerger Realty IncSlab Curtains Asbury Avenue, Ocean City Drapes Call: 609-399-0076 BADER-COLLINS Hotomaeil to: bca@bengerrealty.com BERGER Galattp://www.BADER@IOLLINS.com