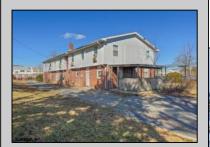

## **COMMENTS**

The subject building is a detached structure with 5,310 square feet of building area. The improvements were built in 1963. The building is oriented toward the Clematis Avenue street frontage. It is adjoined by a surface parking lot. The building layout is a typical \"convent\" design and was last occupied as a convent. It is a two story building. The first floor has two offices, living room, sanctuary, kitchen, dining room, half bathroom, and utility room. The 2nd floor has a living room, eight bedrooms and four bathrooms. The 1st Floor is roughly 2,655 SF, 2nd Floor 2,655 SF for a gross building area of approximately 5,310 SF. Poured reinforced concrete foundation walls and footings. Wood and masonry frame. Aluminum siding 2nd floor brick veneer 1st floor. Asphalt shingle roof over wood deck and joists. Central gas hot water baseboard heat and through wall electrical cooling units. Wall to wall carpeting, linoleum and ceramic tile. Three space surface macadam parking lot property.