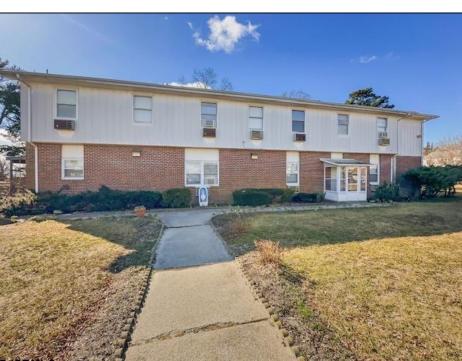

## **COMMENTS**

The subject building is a detached structure with 5,310 square feet of building area. The improvements were built in 1963. The building is oriented toward the Clematis Avenue street frontage. It is adjoined by a surface parking lot. The building layout is a typical \"convent\" design and was last occupied as a convent. It is a two story building. The first floor has two offices, living room, sanctuary, kitchen, dining room, half bathroom, and utility room. The 2nd floor has a living room, eight bedrooms and four bathrooms. The 1st Floor is roughly 2,655 SF, 2nd Floor 2,655 SF for a gross building area of approximately 5,310 SF. Poured reinforced concrete foundation walls and footings. Wood and masonry frame. Aluminum siding 2nd floor brick veneer 1st floor. Asphalt shingle roof over wood deck and joists. Central gas hot water baseboard heat and through wall electrical cooling units. Wall to wall carpeting, linoleum and ceramic tile. Three space surface macadam parking lot property.