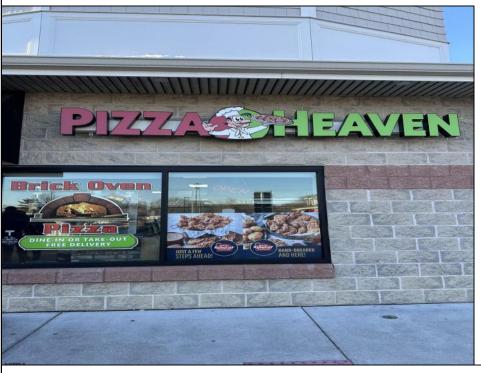

## **COMMENTS**

Here\'s your chance to own a well-established pizza business located on highly trafficked Route 9 in Cape May Court House, New Jersey. This desirable location offers exceptional visibility and consistent traffic, making it a prime spot for success. The sale includes all equipment, making it easy for the new owner to step in and start operating immediately. The business operates in a well-maintained leased space, with the new owner assuming the current lease terms. This is a highly profitable operation with strong financials. Profit and loss statements are available to qualified buyers upon request. Whether you\'re a seasoned restaurateur or ready to dive into the food business, this turn-key opportunity provides everything you need to hit the ground running. Don't miss out on this chance to own a thriving business in a sought-after area! Contact us today for more details or to schedule a showing.