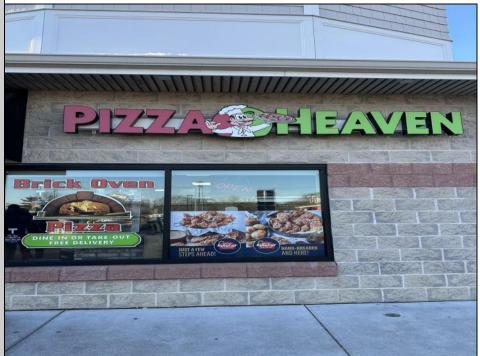

## COMMENTS

Here\'s your chance to own a well-established pizza business located on highly trafficked Route 9 in Cape May Court House, New Jersey. This desirable location offers exceptional visibility and consistent traffic, making it a prime spot for success. The sale includes all equipment, making it easy for the new owner to step in and start operating immediately. The business operates in a well-maintained leased space, with the new owner assuming the current lease terms. This is a highly profitable operation with strong financials. Profit and loss statements are available to qualified buyers upon request. Whether you\'re a seasoned restaurateur or ready to dive into the food business, this turn-key opportunity provides everything you need to hit the ground running. Don't miss out on this chance to own a thriving business in a sought-after area! Contact us today for more details or to schedule a showing.